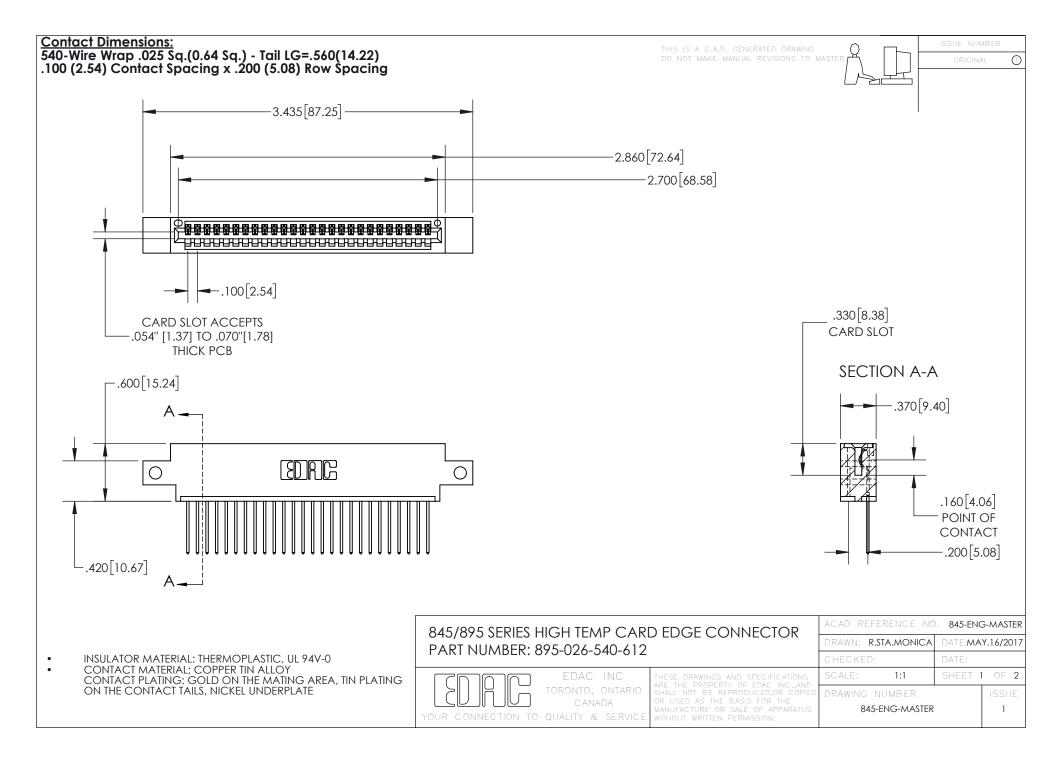

INSULATOR MATERIAL: THERMOPLASTIC POLYESTER, UL 94V-0 DAP MATERIAL AVAILABLE UPON REQUEST

**Contact Code 558** 

CONTACT MATERIAL; COPPER ALLOY CONTACT PLATING: GOLD ON THE MATING AREA, TIN PLATING ON THE CONTACT TAILS, NICKEL UNDERPLATE

## 845/895 SERIES HIGH TEMP CARD EDGE CONNECTOR CONTACT CODE 555,556,558,559,560 DIMENSIONS

YOUR CONNECTION TO QUALITY & SERVICE

Contact Code 559

|   | ACAD REFERENCE NO. 845-ENG-MASTER |                  |  |
|---|-----------------------------------|------------------|--|
|   | DRAWN: R.STA.MONICA               | DATE:MAY.16/2017 |  |
|   | CHECKED:                          | DATE:            |  |
|   | SCALE: 1:1                        | SHEET 2 OF 2     |  |
| D | DRAWING NUMBER                    | ISSUE            |  |

Contact Code 560

845-ENG-MASTER