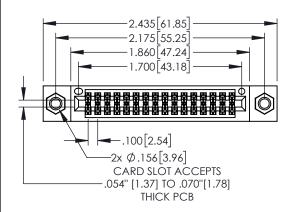

<u>\_\_\_</u> \_\_

845/895 SERIES HIGH TEMP CARD EDGE CONNECTOR PART NUMBER: 895-032-500-507

YOUR CONNECTION TO QUALITY & SERVICE

| ACAD REFERENCE NO. 845-ENG-MASTER |                  |  |  |  |
|-----------------------------------|------------------|--|--|--|
| DRAWN: R.STA.MONICA               | DATE:MAY.16/2017 |  |  |  |
| CHECKED:                          | DATE:            |  |  |  |
| SCALE: 1:1                        | SHEET 1 OF 2     |  |  |  |
| DRAWING NUMBER                    | ISSUE            |  |  |  |
| 845-ENG-MASTER                    | 1                |  |  |  |