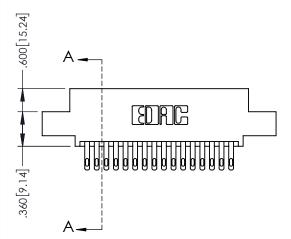

1

|             | .330[8.38 | SECTION A-A           |  |
|-------------|-----------|-----------------------|--|
|             | 33(       | .370[9.40]            |  |
|             | 1         |                       |  |
|             | 1         | .160[4.06]            |  |
| .200[5.08]— |           | POINT OF J<br>CONTACT |  |

## 845/895 SERIES HIGH TEMP CARD EDGE CONNECTOR CONTACT CODE 555,556,558,559,560 DIMENSIONS

YOUR CONNECTION TO QUALITY & SERVICE

|   | ACAD REFERENCE NO   | . 845-ENG-MASTER |
|---|---------------------|------------------|
|   | DRAWN: R.STA.MONICA | DATE:MAY.16/2017 |
|   | CHECKED:            | DATE:            |
|   | SCALE: 1:1          | SHEET 2 OF 2     |
| D | DRAWING NUMBER      | ISSUE            |