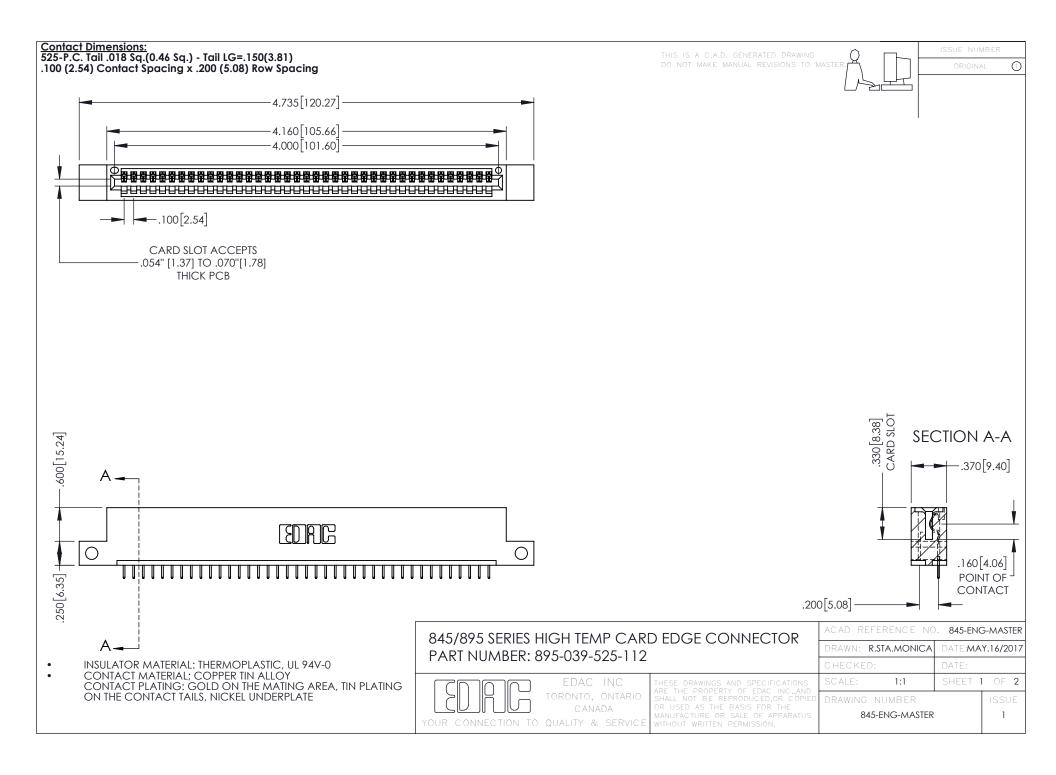

- INSULATOR MATERIAL: THERMOPLASTIC POLYESTER, UL 94V-0 DAP MATERIAL AVAILABLE UPON REQUEST
- CONTACT MATERIAL; COPPER ALLOY

**Contact Code 558** 

CONTACT PLATING: GOLD ON THE MATING AREA, TIN PLATING ON THE CONTACT TAILS, NICKEL UNDERPLATE

## 845/895 SERIES HIGH TEMP CARD EDGE CONNECTOR CONTACT CODE 555,556,558,559,560 DIMENSIONS

YOUR CONNECTION TO QUALITY & SERVICE

Contact Code 559

|   | ACAD REFERENCE NO   | . 845-ENG-MASTER |
|---|---------------------|------------------|
|   | DRAWN: R.STA.MONICA | DATE:MAY.16/2017 |
|   | CHECKED:            | DATE:            |
|   | SCALE: 1:1          | SHEET 2 OF 2     |
| D | DRAWING NUMBER      | ISSUE            |

Contact Code 560

845-ENG-MASTER