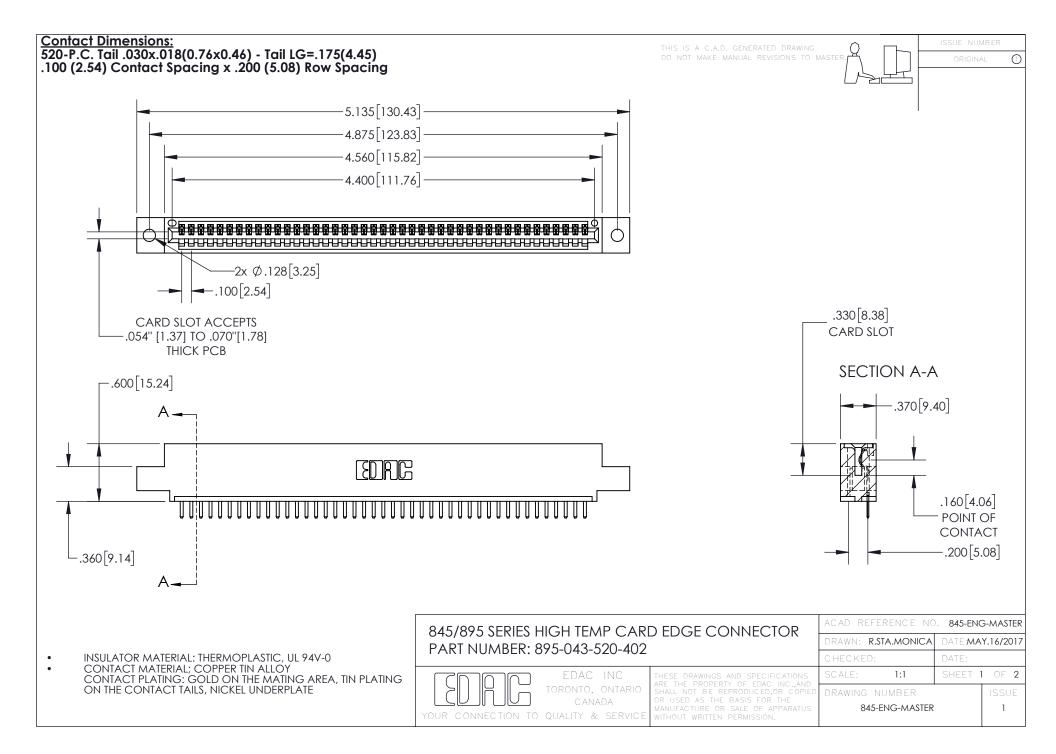

- INSULATOR MATERIAL: THERMOPLASTIC POLYESTER, UL 94V-0 DAP MATERIAL AVAILABLE UPON REQUEST
- CONTACT MATERIAL; COPPER ALLOY

CONTACT PLATING: GOLD ON THE MATING AREA, TIN PLATING ON THE CONTACT TAILS, NICKEL UNDERPLATE