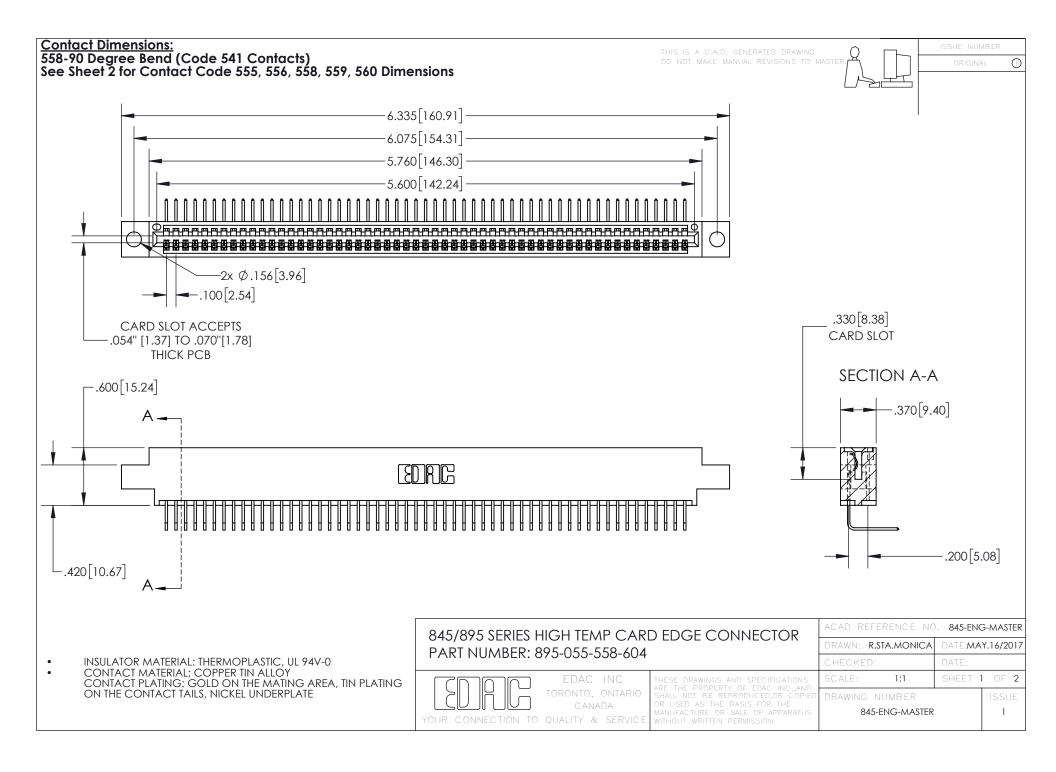

INSULATOR MATERIAL: THERMOPLASTIC POLYESTER, UL 94V-0 DAP MATERIAL AVAILABLE UPON REQUEST

**Contact Code 558** 

CONTACT MATERIAL; COPPER ALLOY CONTACT PLATING: GOLD ON THE MATING AREA, TIN PLATING ON THE CONTACT TAILS, NICKEL UNDERPLATE

## 845/895 SERIES HIGH TEMP CARD EDGE CONNECTOR CONTACT CODE 555,556,558,559,560 DIMENSIONS

YOUR CONNECTION TO QUALITY & SERVICE

Contact Code 559

|   | ACAD REFERENCE NO. 845-ENG-MASTER |                  |  |
|---|-----------------------------------|------------------|--|
|   | DRAWN: R.STA.MONICA               | DATE:MAY.16/2017 |  |
|   | CHECKED:                          | DATE:            |  |
|   | SCALE: 1:1                        | SHEET 2 OF 2     |  |
| D | DRAWING NUMBER                    | ISSUE            |  |

Contact Code 560