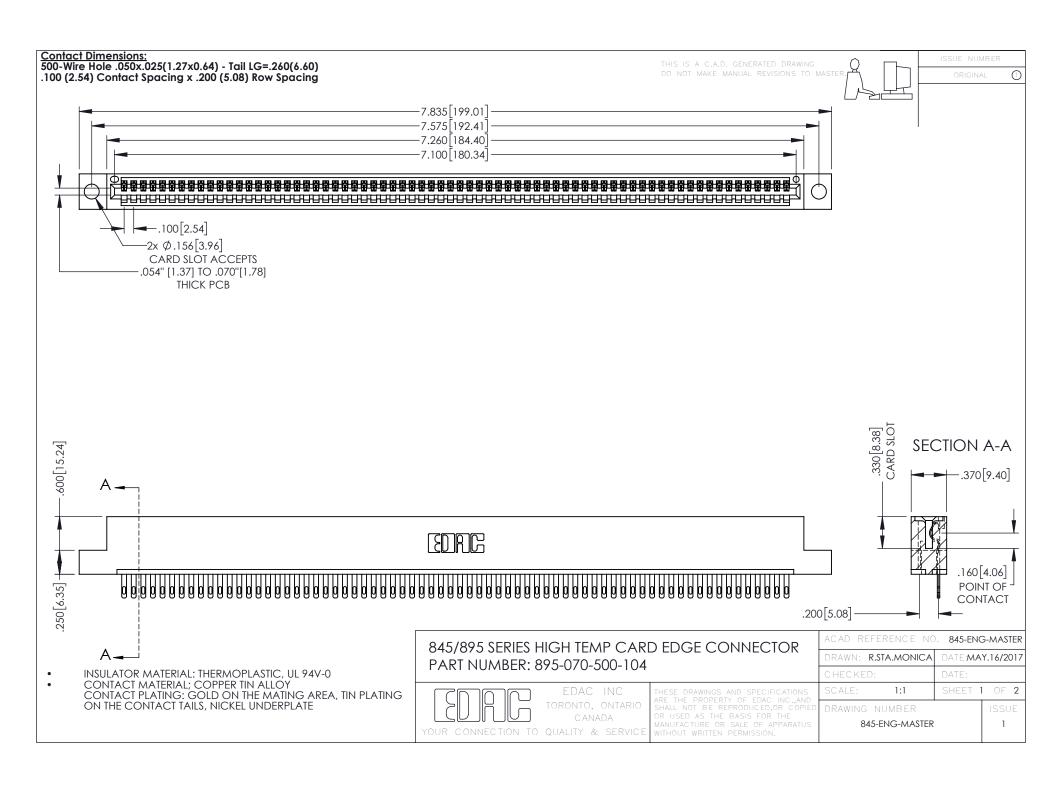

## 845/895 SERIES HIGH TEMP CARD EDGE CONNECTOR CONTACT CODE 555,556,558,559,560 DIMENSIONS

YOUR CONNECTION TO QUALITY & SERVICE

|   | ACAD REFERENCE NO. 845-ENG-MASTER |                  |
|---|-----------------------------------|------------------|
|   | DRAWN: R.STA.MONICA               | DATE:MAY.16/2017 |
|   | CHECKED:                          | DATE:            |
|   | SCALE: 1:1                        | SHEET 2 OF 2     |
| D | DRAWING NUMBER                    | ISSUE            |

845-ENG-MASTER