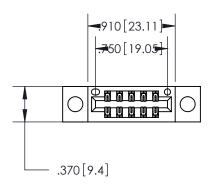

<u>Contact Dimensions:</u> 541-Wire Wrap .025 Sq. (0.64 Sq.) - Tail LG. =.750 (19.05) .125 (3.18) Contact Spacing x .250 (6.35) Row Spacing

THIS IS A C.A.D. GENERATED DRAWING DO NOT MAKE MANUAL REVISIONS TO MASTER.

846/896 SERIES HIGH TEMP CARD EDGE CONNECTOR PART NUMBER: 896-010-541-204

**EDAC INC** TORONTO, ONTARIO CANADA

THESE DRAWINGS AND SPECIFICATIONS ARE THE PROPERTY OF EDAC INC.,AND SHALL NOT BE REPRODUCED, OR COPIED OR USED AS THE BASIS FOR THE MANUFACTURE OR SALE OF APPARATUS WITHOUT WRITTEN PERMISSION.

| ACAD REFERENCE NO | . 846-ENG-MASTER |
|-------------------|------------------|
| DRAWN: J.LEE      | DATE: APR. 22/09 |
| CHECKED:          | DATE:            |
| SCALE: 1:1        | SHEET 1 OF 2     |
| DRAWING NUMBER    | ISSUE            |
| 846-ENG-MAST      | ER 1             |