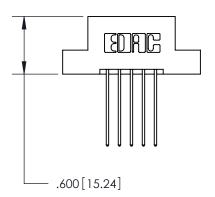

THIS IS A C.A.D. GENERATED DRAWING DO NOT MAKE MANUAL REVISIONS TO MASTER.

ISSUE NUMBER

.165[4.19]

.375 [9.54]

ORIGINAL

1

.060 [1.52] .125(3.18) to .210(5.33) **Outside Tails** .125(3.18) to .210(5.33) **Outside Tails** 

**Contact Code 560** 

INSULATOR MATERIAL: THERMOPLASTIC POLYESTER, UL 94V-0 CONTACT MATERIAL; COPPER, NICKEL, TIN ALLOY CA-725 CONTACT PLATING: GOLD ON THE MATING AREA, TIN-LEAD ON THE CONTACT TAILS, NICKEL UNDERPLATE

**Contact Code 558** 

## 846/896 SERIES HIGH TEMP CARD EDGE CONNECTOR CONTACT CODE 555,556,558,559,560 DIMENSIONS

.150 [3.81]

YOUR CONNECTION TO QUALITY & SERVICE

**Contact Code 559** 

**EDAC INC** TORONTO, ONTARIO CANADA

THESE DRAWINGS AND SPECIFICATIONS ARE THE PROPERTY OF EDAC INC.,AND SHALL NOT BE REPRODUCED, OR COPIED OR USED AS THE BASIS FOR THE MANUFACTURE OR SALE OF APPARATUS WITHOUT WRITTEN PERMISSION.

| ACAD REFERENCE NO. | 846-ENG-MASTER   |
|--------------------|------------------|
| DRAWN: J.LEE       | DATE: APR. 22/09 |
| CHECKED:           | DATE:            |
| SCALE: 1:1         | SHEET 2 OF 2     |
| DRAWING NUMBER     | ISSUE            |
| 846-ENG-MASTER     | 1                |