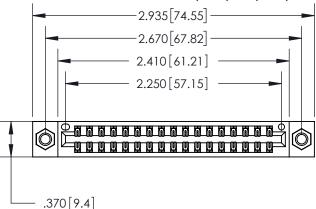

## 846/896 SERIES HIGH TEMP CARD EDGE CONNECTOR PART NUMBER: 896-034-555-207

YOUR CONNECTION TO QUALITY & SERVICE

**EDAC INC** TORONTO, ONTARIO CANADA

THESE DRAWINGS AND SPECIFICATIONS ARE THE PROPERTY OF EDAC INC.,AND SHALL NOT BE REPRODUCED, OR COPIED OR USED AS THE BASIS FOR THE MANUFACTURE OR SALE OF APPARATUS WITHOUT WRITTEN PERMISSION.

| ACAD REFERENCE NO. 846-ENG-MASTE |               | STER |
|----------------------------------|---------------|------|
| DRAWN: J.LEE                     | DATE: APR. 22 | /09  |
| CHECKED:                         | DATE:         |      |
| SCALE: 1:1                       | SHEET 1 OF    | 2    |
| DRAWING NUMBER                   | ISS           | UE   |
| 846-ENG-MASTER                   | 1             |      |