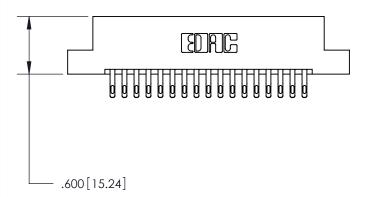

## 846/896 SERIES HIGH TEMP CARD EDGE CONNECTOR PART NUMBER: 896-034-555-207

YOUR CONNECTION TO QUALITY & SERVICE

**EDAC INC** TORONTO, ONTARIO CANADA

THESE DRAWINGS AND SPECIFICATIONS ARE THE PROPERTY OF EDAC INC.,AND SHALL NOT BE REPRODUCED, OR COPIED OR USED AS THE BASIS FOR THE MANUFACTURE OR SALE OF APPARATUS WITHOUT WRITTEN PERMISSION.

| ACAD REFERENCE NO. 846-ENG-MASTE |               | STER |
|----------------------------------|---------------|------|
| DRAWN: J.LEE                     | DATE: APR. 22 | /09  |
| CHECKED:                         | DATE:         |      |
| SCALE: 1:1                       | SHEET 1 OF    | 2    |
| DRAWING NUMBER                   | ISS           | UE   |
| 846-ENG-MASTER                   | 1             |      |