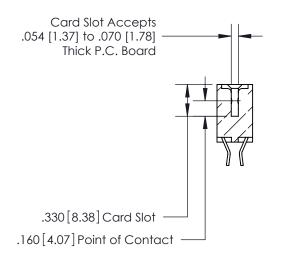

<u>Contact Dimensions:</u> 555-Extender Board Bend (Code 500 Contacts) See Sheet 2 for Contact Code 555, 556, 558, 559, 560 Dimensions

INSULATOR MATERIAL: THERMOPLASTIC POLYESTER, UL 94V-0 CONTACT MATERIAL; COPPER, NICKEL, TIN ALLOY CA-725

CONTACT PLATING: GOLD ON THE MATING AREA, TIN-LEAD ON THE CONTACT TAILS, NICKEL UNDERPLATE

THIS IS A C.A.D. GENERATED DRAWING DO NOT MAKE MANUAL REVISIONS TO MASTER.

ISSUE NUMBER ORIGINAL