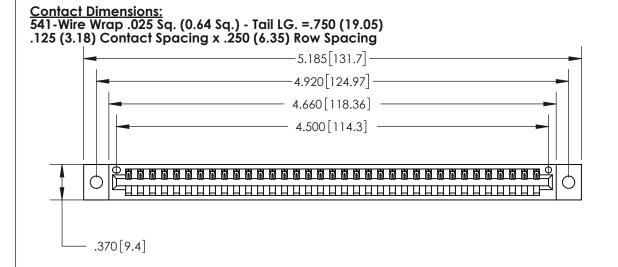

## 846/896 SERIES HIGH TEMP CARD EDGE CONNECTOR PART NUMBER: 896-035-541-602

YOUR CONNECTION TO QUALITY & SERVICE

**EDAC INC** TORONTO, ONTARIO CANADA

THESE DRAWINGS AND SPECIFICATIONS ARE THE PROPERTY OF EDAC INC.,AND SHALL NOT BE REPRODUCED, OR COPIED OR USED AS THE BASIS FOR THE MANUFACTURE OR SALE OF APPARATUS WITHOUT WRITTEN PERMISSION.

**Contact Code 560** 

INSULATOR MATERIAL: THERMOPLASTIC POLYESTER, UL 94V-0 CONTACT MATERIAL; COPPER, NICKEL, TIN ALLOY CA-725 CONTACT PLATING: GOLD ON THE MATING AREA, TIN-LEAD ON THE CONTACT TAILS, NICKEL UNDERPLATE