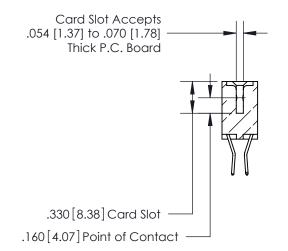

**Contact Code 560** 

INSULATOR MATERIAL: THERMOPLASTIC POLYESTER, UL 94V-0 CONTACT MATERIAL; COPPER, NICKEL, TIN ALLOY CA-725 CONTACT PLATING: GOLD ON THE MATING AREA, TIN-LEAD ON THE CONTACT TAILS, NICKEL UNDERPLATE

**Contact Code 558** 

## 846/896 SERIES HIGH TEMP CARD EDGE CONNECTOR CONTACT CODE 555,556,558,559,560 DIMENSIONS

.150 [3.81]

YOUR CONNECTION TO QUALITY & SERVICE

**Contact Code 559** 

**EDAC INC** TORONTO, ONTARIO CANADA

THESE DRAWINGS AND SPECIFICATIONS ARE THE PROPERTY OF EDAC INC.,AND SHALL NOT BE REPRODUCED, OR COPIED OR USED AS THE BASIS FOR THE MANUFACTURE OR SALE OF APPARATUS WITHOUT WRITTEN PERMISSION.