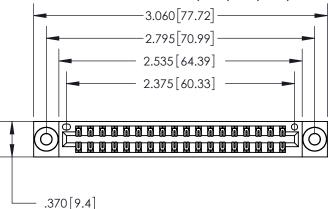

THIS IS A C.A.D. GENERATED DRAWING DO NOT MAKE MANUAL REVISIONS TO MASTER.

ISSUE NUMBER ORIGINAL

846/896 SERIES HIGH TEMP CARD EDGE CONNECTOR PART NUMBER: 896-036-560-203

**EDAC INC** TORONTO, ONTARIO CANADA

THESE DRAWINGS AND SPECIFICATIONS ARE THE PROPERTY OF EDAC INC.,AND SHALL NOT BE REPRODUCED, OR COPIED OR USED AS THE BASIS FOR THE MANUFACTURE OR SALE OF APPARATUS WITHOUT WRITTEN PERMISSION.

| ACAD REFERENCE NO. | 846-ENG-MASTER   |
|--------------------|------------------|
| DRAWN: J.LEE       | DATE: APR. 22/09 |
| CHECKED:           | DATE:            |
| SCALE: 1:1         | SHEET 1 OF 2     |
| DRAWING NUMBER     | ISSUE            |
| 846-ENG-MASTER     | 1                |