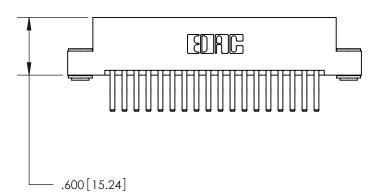

THIS IS A C.A.D. GENERATED DRAWING DO NOT MAKE MANUAL REVISIONS TO MASTER.

ISSUE NUMBER ORIGINAL

846/896 SERIES HIGH TEMP CARD EDGE CONNECTOR PART NUMBER: 896-036-560-203

**EDAC INC** TORONTO, ONTARIO CANADA

THESE DRAWINGS AND SPECIFICATIONS ARE THE PROPERTY OF EDAC INC.,AND SHALL NOT BE REPRODUCED, OR COPIED OR USED AS THE BASIS FOR THE MANUFACTURE OR SALE OF APPARATUS WITHOUT WRITTEN PERMISSION.

| ACAD REFERENCE NO. | 846-ENG-MASTER   |
|--------------------|------------------|
| DRAWN: J.LEE       | DATE: APR. 22/09 |
| CHECKED:           | DATE:            |
| SCALE: 1:1         | SHEET 1 OF 2     |
| DRAWING NUMBER     | ISSUE            |
| 846-ENG-MASTER     | 1                |