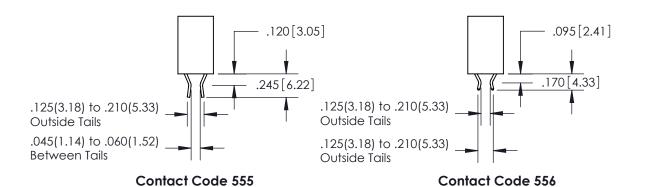

## 846/896 SERIES HIGH TEMP CARD EDGE CONNECTOR CONTACT CODE 555,556,558,559,560 DIMENSIONS

YOUR CONNECTION TO QUALITY & SERVICE

**EDAC INC** TORONTO, ONTARIO CANADA

THESE DRAWINGS AND SPECIFICATIONS ARE THE PROPERTY OF EDAC INC.,AND SHALL NOT BE REPRODUCED, OR COPIED OR USED AS THE BASIS FOR THE MANUFACTURE OR SALE OF APPARATUS WITHOUT WRITTEN PERMISSION.

**Contact Code 559** 

**Contact Code 560** 

INSULATOR MATERIAL: THERMOPLASTIC POLYESTER, UL 94V-0 CONTACT MATERIAL; COPPER, NICKEL, TIN ALLOY CA-725 CONTACT PLATING: GOLD ON THE MATING AREA, TIN-LEAD ON THE CONTACT TAILS, NICKEL UNDERPLATE

**Outside Tails** 

**Outside Tails** 

| ACAD REFERENCE NO. |       | 846-ENG-MASTER   |        |
|--------------------|-------|------------------|--------|
| DRAWN:             | J.LEE | DATE: APR. 22/09 |        |
| CHECKED:           |       | DATE:            |        |
| SCALE:             | 1:1   | SHEET            | 2 OF 2 |
| DRAWING NUMBER     |       | ISSUE            |        |