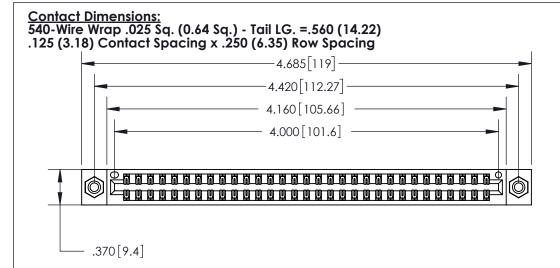

## 846/896 SERIES HIGH TEMP CARD EDGE CONNECTOR PART NUMBER: 896-062-540-208

YOUR CONNECTION TO QUALITY & SERVICE

**EDAC INC** TORONTO, ONTARIO CANADA

THESE DRAWINGS AND SPECIFICATIONS ARE THE PROPERTY OF EDAC INC.,AND SHALL NOT BE REPRODUCED, OR COPIED OR USED AS THE BASIS FOR THE MANUFACTURE OR SALE OF APPARATUS WITHOUT WRITTEN PERMISSION.

THIS IS A C.A.D. GENERATED DRAWING DO NOT MAKE MANUAL REVISIONS TO MASTER.

ISSUE NUMBER

ORIGINAL

Card Slot Accepts .054 [1.37] to .070 [1.78] Thick P.C. Board .330 [8.38] Card Slot .160 [4.07] Point of Contact -

EDRG .600 [15.24]

INSULATOR MATERIAL: THERMOPLASTIC POLYESTER, UL 94V-0 CONTACT MATERIAL; COPPER, NICKEL, TIN ALLOY CA-725

CONTACT PLATING: GOLD ON THE MATING AREA, TIN-LEAD ON THE CONTACT TAILS, NICKEL UNDERPLATE

|  | ACAD REFERENCE NO. | 846-ENG-MASTER   |  |
|--|--------------------|------------------|--|
|  | DRAWN: J.LEE       | DATE: APR. 22/09 |  |
|  | CHECKED:           | DATE:            |  |
|  | SCALE: 1:1         | SHEET 1 OF 2     |  |
|  | DRAWING NUMBER     | ISSUE            |  |
|  | 846-FNG-MASTER     | 1 1              |  |