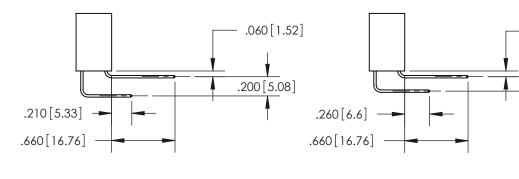

THIS IS A C.A.D. GENERATED DRAWING DO NOT MAKE MANUAL REVISIONS TO MASTER.

ISSUE NUMBER

.165[4.19]

ORIGINAL

1

.060 [1.52] .150 [3.81] .125(3.18) to .210(5.33)

.375 [9.54] .125(3.18) to .210(5.33)

**Contact Code 558** 

## 846/896 SERIES HIGH TEMP CARD EDGE CONNECTOR CONTACT CODE 555,556,558,559,560 DIMENSIONS

YOUR CONNECTION TO QUALITY & SERVICE

**EDAC INC** TORONTO, ONTARIO CANADA

THESE DRAWINGS AND SPECIFICATIONS ARE THE PROPERTY OF EDAC INC.,AND SHALL NOT BE REPRODUCED, OR COPIED OR USED AS THE BASIS FOR THE MANUFACTURE OR SALE OF APPARATUS WITHOUT WRITTEN PERMISSION.