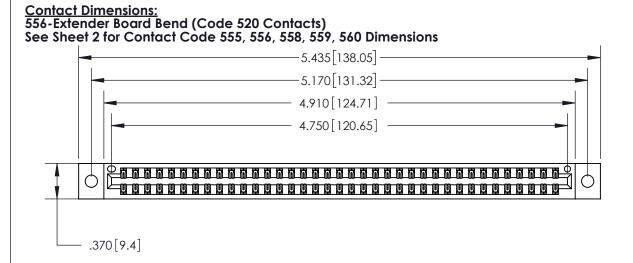

THIS IS A C.A.D. GENERATED DRAWING DO NOT MAKE MANUAL REVISIONS TO MASTER.

ISSUE NUMBER ORIGINAL

.600 [15.24]

INSULATOR MATERIAL: THERMOPLASTIC POLYESTER, UL 94V-0 CONTACT MATERIAL; COPPER, NICKEL, TIN ALLOY CA-725 CONTACT PLATING: GOLD ON THE MATING AREA, TIN-LEAD

ON THE CONTACT TAILS, NICKEL UNDERPLATE

846/896 SERIES HIGH TEMP CARD EDGE CONNECTOR PART NUMBER: 896-074-556-802

YOUR CONNECTION TO QUALITY & SERVICE

**EDAC INC** TORONTO, ONTARIO CANADA

THESE DRAWINGS AND SPECIFICATIONS ARE THE PROPERTY OF EDAC INC.,AND SHALL NOT BE REPRODUCED, OR COPIED OR USED AS THE BASIS FOR THE MANUFACTURE OR SALE OF APPARATUS WITHOUT WRITTEN PERMISSION.

| ACAD REFERENCE NO. | 846-ENG-MASTER   |
|--------------------|------------------|
| DRAWN: J.LEE       | DATE: APR. 22/09 |
| CHECKED:           | DATE:            |
| SCALE: 1:1         | SHEET 1 OF 2     |
| DRAWING NUMBER     | ISSUE            |
| 846-ENG-MASTER     | 1                |