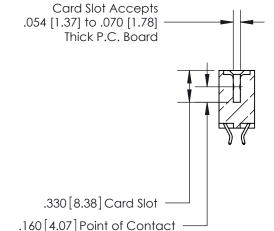

THIS IS A C.A.D. GENERATED DRAWING DO NOT MAKE MANUAL REVISIONS TO MASTER.

ISSUE NUMBER

.165[4.19]

.375 [9.54]

ORIGINAL

1

.060 [1.52] .125(3.18) to .210(5.33) **Outside Tails** .125(3.18) to .210(5.33) **Outside Tails** 

**Contact Code 560** 

INSULATOR MATERIAL: THERMOPLASTIC POLYESTER, UL 94V-0 CONTACT MATERIAL; COPPER, NICKEL, TIN ALLOY CA-725 CONTACT PLATING: GOLD ON THE MATING AREA, TIN-LEAD ON THE CONTACT TAILS, NICKEL UNDERPLATE

## 846/896 SERIES HIGH TEMP CARD EDGE CONNECTOR CONTACT CODE 555,556,558,559,560 DIMENSIONS

.150 [3.81]

YOUR CONNECTION TO QUALITY & SERVICE

**Contact Code 559** 

**EDAC INC** TORONTO, ONTARIO CANADA

THESE DRAWINGS AND SPECIFICATIONS ARE THE PROPERTY OF EDAC INC.,AND SHALL NOT BE REPRODUCED, OR COPIED OR USED AS THE BASIS FOR THE MANUFACTURE OR SALE OF APPARATUS WITHOUT WRITTEN PERMISSION.