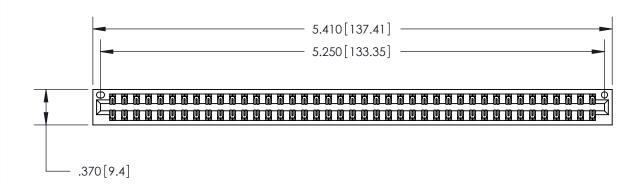

<u>Contact Dimensions:</u> 526-P.C. Tail .018 Sq. (0.46 Sq.) - Tail LG. =.350 (8.89) .125 (3.18) Contact Spacing x .250 (6.35) Row Spacing

THIS IS A C.A.D. GENERATED DRAWING DO NOT MAKE MANUAL REVISIONS TO MASTER.

ISSUE NUMBER ORIGINAL

(1)

Card Slot Accepts .054 [1.37] to .070 [1.78] Thick P.C. Board .330 [8.38] Card Slot .160 [4.07] Point of Contact -

INSULATOR MATERIAL: THERMOPLASTIC POLYESTER, UL 94V-0 CONTACT MATERIAL; COPPER, NICKEL, TIN ALLOY CA-725 CONTACT PLATING: GOLD ON THE MATING AREA, TIN-LEAD

ON THE CONTACT TAILS, NICKEL UNDERPLATE

846/896 SERIES HIGH TEMP CARD EDGE CONNECTOR PART NUMBER: 896-082-526-201

YOUR CONNECTION TO QUALITY & SERVICE

**EDAC INC** TORONTO, ONTARIO CANADA

THESE DRAWINGS AND SPECIFICATIONS ARE THE PROPERTY OF EDAC INC., AND SHALL NOT BE REPRODUCED, OR COPIED OR USED AS THE BASIS FOR THE MANUFACTURE OR SALE OF APPARATUS WITHOUT WRITTEN PERMISSION.

| ACAD REFERENCE NO. | 846-ENG-MASTER   |  |
|--------------------|------------------|--|
| DRAWN: J.LEE       | DATE: APR. 22/09 |  |
| CHECKED:           | DATE:            |  |
| SCALE: 1:1         | SHEET 1 OF 2     |  |
| DRAWING NUMBER     | ISSUE            |  |
| 846-ENG-MASTER     | 1                |  |