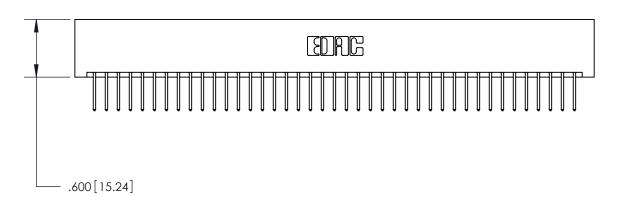

THIS IS A C.A.D. GENERATED DRAWING DO NOT MAKE MANUAL REVISIONS TO MASTER.

ISSUE NUMBER

ORIGINAL

1

.060 [1.52] .200 [5.08] .210[5.33] -.660 [16.76]

.060 [1.52] .150 [3.81] .260[6.6] -**Outside Tails** .660[16.76]

.165[4.19] .375 [9.54] .125(3.18) to .210(5.33) .125(3.18) to .210(5.33)

**Contact Code 558** 

**Contact Code 559** 

**Contact Code 560** 

INSULATOR MATERIAL: THERMOPLASTIC POLYESTER, UL 94V-0 CONTACT MATERIAL; COPPER, NICKEL, TIN ALLOY CA-725 CONTACT PLATING: GOLD ON THE MATING AREA, TIN-LEAD ON THE CONTACT TAILS, NICKEL UNDERPLATE

## 846/896 SERIES HIGH TEMP CARD EDGE CONNECTOR CONTACT CODE 555,556,558,559,560 DIMENSIONS

YOUR CONNECTION TO QUALITY & SERVICE

**EDAC INC** TORONTO, ONTARIO CANADA

THESE DRAWINGS AND SPECIFICATIONS ARE THE PROPERTY OF EDAC INC.,AND SHALL NOT BE REPRODUCED, OR COPIED OR USED AS THE BASIS FOR THE MANUFACTURE OR SALE OF APPARATUS WITHOUT WRITTEN PERMISSION.

**Outside Tails** 

|  | ACAD REFERENCE NO. |       | 846-ENG-MASTER   |        |
|--|--------------------|-------|------------------|--------|
|  | DRAWN:             | J.LEE | DATE: APR. 22/09 |        |
|  | CHECKED:           |       | DATE:            |        |
|  | SCALE:             | 1:1   | SHEET            | 2 OF 2 |
|  | DRAWING NUMBER     |       | ISSUE            |        |