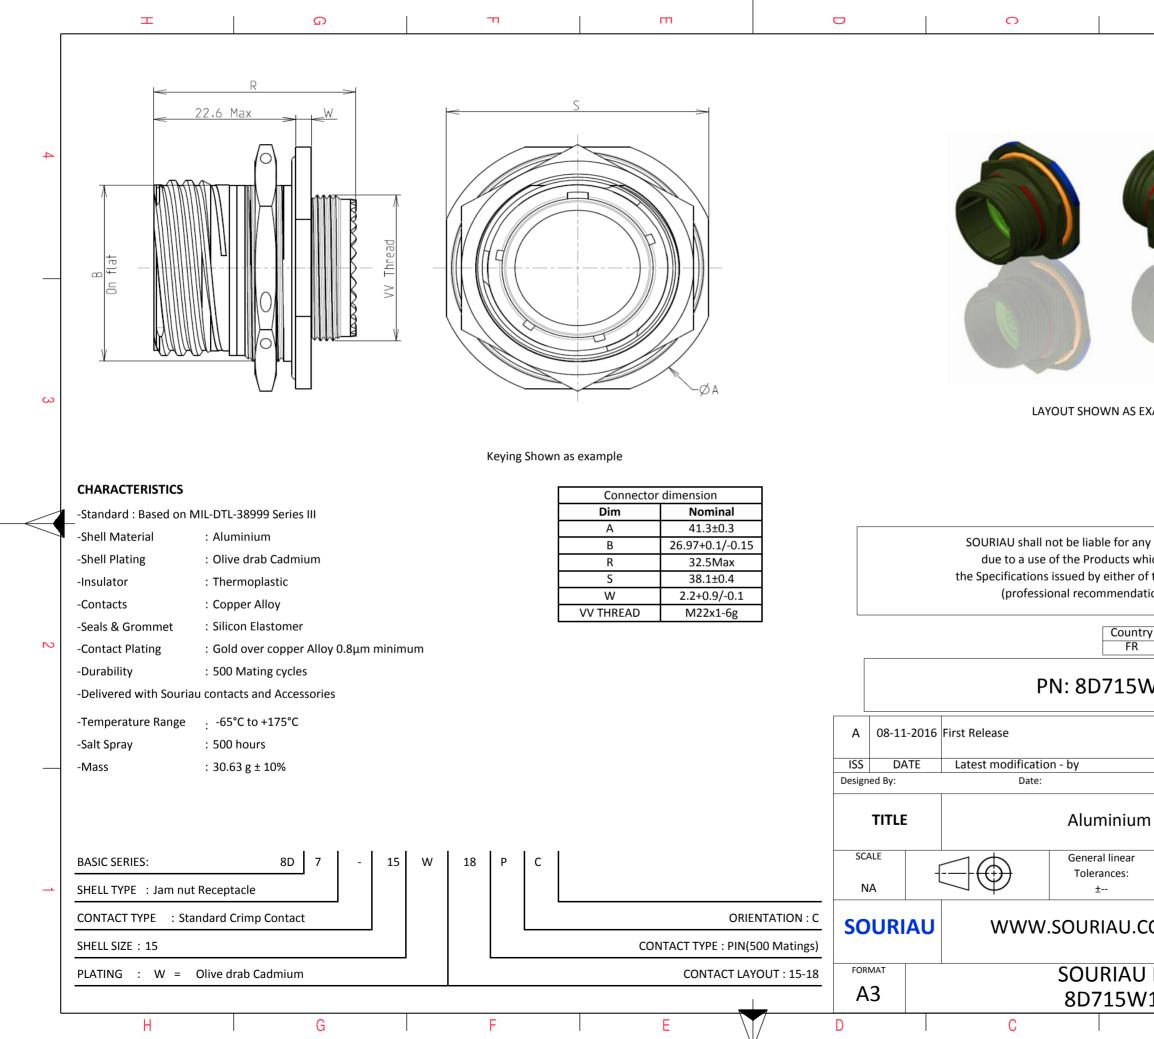

|                                                                                                                                    | Φ                                         |             | Þ      | _                  |  |  |  |  |  |
|------------------------------------------------------------------------------------------------------------------------------------|-------------------------------------------|-------------|--------|--------------------|--|--|--|--|--|
|                                                                                                                                    |                                           |             |        |                    |  |  |  |  |  |
|                                                                                                                                    |                                           |             |        |                    |  |  |  |  |  |
|                                                                                                                                    |                                           |             |        | 4                  |  |  |  |  |  |
|                                                                                                                                    |                                           |             |        |                    |  |  |  |  |  |
| S EXA                                                                                                                              | AMPLE                                     |             |        | 3                  |  |  |  |  |  |
| any non-conformity or damage<br>which does not comply with<br>or of the Parties or by a third party<br>adation, technical notice.) |                                           |             |        |                    |  |  |  |  |  |
| intry<br>R                                                                                                                         | Jurisdiction & Control List<br>Not Listed |             |        |                    |  |  |  |  |  |
| 5W                                                                                                                                 | W18PC                                     |             |        |                    |  |  |  |  |  |
|                                                                                                                                    |                                           |             |        |                    |  |  |  |  |  |
|                                                                                                                                    |                                           | CUSTOMER DE | MOD N° | $\left  - \right $ |  |  |  |  |  |
| um                                                                                                                                 | n Receptacle 8D series                    |             |        |                    |  |  |  |  |  |
| ar                                                                                                                                 | NPRDS / PROJECT<br>859                    |             |        |                    |  |  |  |  |  |
| I.COM<br>This document is the property of<br>SOURIAU<br>it must not be reproduced or<br>communicated without permission            |                                           |             |        |                    |  |  |  |  |  |
| U I                                                                                                                                | DRG N°                                    |             | SHEET  | -                  |  |  |  |  |  |
| W1                                                                                                                                 | L8PC-C                                    |             | 1/2    |                    |  |  |  |  |  |
|                                                                                                                                    | В                                         |             | A      |                    |  |  |  |  |  |
|                                                                                                                                    |                                           |             |        |                    |  |  |  |  |  |