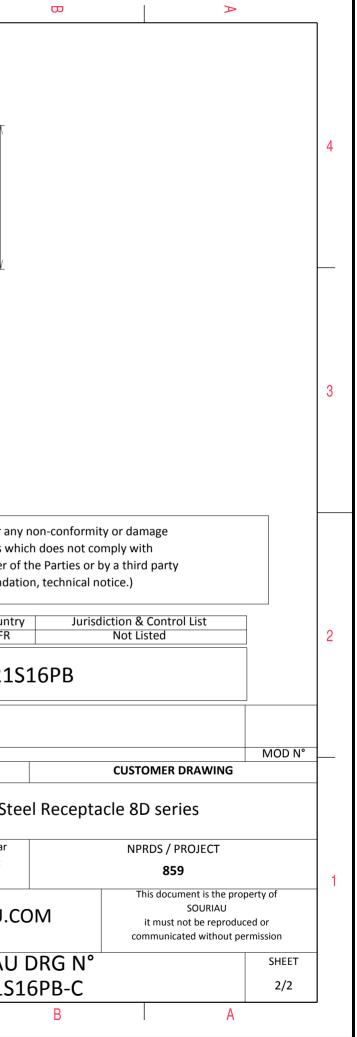

| CUERTING Sector                                                                                                                                                                                                                                                                                                                                                                                                                                                                                                                                                                                                                                                                                                                                                                                                                                                                                                                                                                                                                                                                                                                                                                                                                                                                                                                                                                                                                           | r        | Ŧ                                                                                                                                                                                              | ۵                                                                                                                                                                                                                                                                                                                                                                                               | п –                  | m | D        | 0                                                     |                              |
|-------------------------------------------------------------------------------------------------------------------------------------------------------------------------------------------------------------------------------------------------------------------------------------------------------------------------------------------------------------------------------------------------------------------------------------------------------------------------------------------------------------------------------------------------------------------------------------------------------------------------------------------------------------------------------------------------------------------------------------------------------------------------------------------------------------------------------------------------------------------------------------------------------------------------------------------------------------------------------------------------------------------------------------------------------------------------------------------------------------------------------------------------------------------------------------------------------------------------------------------------------------------------------------------------------------------------------------------------------------------------------------------------------------------------------------------------------------------------------------------------------------------------------------------------------------------------------------------------------------------------------------------------------------------------------------------------------------------------------------------------------------------------------------------------------------------------------------------------------------------------------------------------------------------------------------------------------------------------------------------------------------------------------------------------------------------------------------------------|----------|------------------------------------------------------------------------------------------------------------------------------------------------------------------------------------------------|-------------------------------------------------------------------------------------------------------------------------------------------------------------------------------------------------------------------------------------------------------------------------------------------------------------------------------------------------------------------------------------------------|----------------------|---|----------|-------------------------------------------------------|------------------------------|
|                                                                                                                                                                                                                                                                                                                                                                                                                                                                                                                                                                                                                                                                                                                                                                                                                                                                                                                                                                                                                                                                                                                                                                                                                                                                                                                                                                                                                                                                                                                                                                                                                                                                                                                                                                                                                                                                                                                                                                                                                                                                                                 |          |                                                                                                                                                                                                | Contact Layout                                                                                                                                                                                                                                                                                                                                                                                  |                      |   |          |                                                       | <u></u>                      |
| Image: Section of the section of th | 4        |                                                                                                                                                                                                | $ \begin{array}{cccccccccccccccccccccccccccccccccccc$                                                                                                                                                                                                                                                                                                                                           |                      |   |          |                                                       | œ                            |
| Col   Image: Colored Participation Participatio Participatio Parti Participation Parti Participation Participati              |          | Contact     X-axis       A     +.118 (3.00)       B     +.271 (6.88)       C     +.341 (8.66)       D     +.308 (7.82)       E     +.182 (4.62)       F     +.000 (0.00)       G    182 (4.62) | (Insert arrangement 21-16)       stion     Contact     Location       Y-axis     D     X-axis     Y-axis       +322 (8.18)     J     -341 (8.66)     +036 (0.9')       +211 (5.36)     K     -271 (6.88)     +211 (5.36)       +036 (0.91)     L     -118 (3.00)     +322 (8.11)       -150 (3.81)     M     +000 (0.00)     +175 (4.42)       -343 (8.71)     P     +054 (3.91)     +052 (152) | 5)<br>3)<br>5)<br>7) |   | M        | ax. thickness panel for receptacle:Type 7: 3.2        | al                           |
| to<br>the perification issued by either of it<br>(professional recommendation<br>FN: 8D721S<br>A 08-11-2016 First Release<br>ISS DATE Latest modification - by<br>Designed By: Date:<br>TITLE Stainless Stee<br>SCALE<br>NA General linear<br>Tolerance:<br>SOURIAU<br>SOURIAU<br>SOURIAU<br>SOURIAU<br>SOURIAU<br>SOURIAU<br>SOURIAU                                                                                                                                                                                                                                                                                                                                                                                                                                                                                                                                                                                                                                                                                                                                                                                                                                                                                                                                                                                                                                                                                                                                                                                                                                                                                                                                                                                                                                                                                                                                                                                                                                                                                                                                                           | ω        |                                                                                                                                                                                                | mber of Size Service Contact Supersedes<br>ontacts contacts rating location                                                                                                                                                                                                                                                                                                                     | ]                    |   |          |                                                       |                              |
| N<br>PN: 8D721S<br>A 08-11-2016 First Release<br>ISS DATE Latest modification - by<br>Designed By: Date:<br>TITLE Stainless Stee<br>SCALE<br>NA General linear<br>Tolerances:<br>2<br>SOURIAU<br>WWW.SOURIAU.CO<br>FORMAT<br>A3 SOURIAU<br>8D721S1                                                                                                                                                                                                                                                                                                                                                                                                                                                                                                                                                                                                                                                                                                                                                                                                                                                                                                                                                                                                                                                                                                                                                                                                                                                                                                                                                                                                                                                                                                                                                                                                                                                                                                                                                                                                                                              |          | F                                                                                                                                                                                              |                                                                                                                                                                                                                                                                                                                                                                                                 |                      |   |          | due to a use of the Pr<br>the Specifications issued b | roducts which by either of t |
| ISS   DATE   Latest modification - by     Designed By:   Date:     TITLE   Stainless Steel     SCALE   Image: Comparison of the stainless steel     NA   Image: Comparison of the stainless steel     SOURIAU   WWW.SOURIAU.CO     FORMAT   SOURIAU     A3   SOURIAU                                                                                                                                                                                                                                                                                                                                                                                                                                                                                                                                                                                                                                                                                                                                                                                                                                                                                                                                                                                                                                                                                                                                                                                                                                                                                                                                                                                                                                                                                                                                                                                                                                                                                                                                                                                                                            | N        |                                                                                                                                                                                                |                                                                                                                                                                                                                                                                                                                                                                                                 |                      |   |          | PN: 8                                                 | FR                           |
| SCALE<br>NA<br>SOURIAU<br>FORMAT<br>A3<br>SOURIAU<br>SOURIAU<br>A3<br>SOURIAU<br>SOURIAU<br>SOURIAU<br>A3<br>SOURIAU<br>SOURIAU<br>SOURIAU<br>SOURIAU<br>SOURIAU                                                                                                                                                                                                                                                                                                                                                                                                                                                                                                                                                                                                                                                                                                                                                                                                                                                                                                                                                                                                                                                                                                                                                                                                                                                                                                                                                                                                                                                                                                                                                                                                                                                                                                                                                                                                                                                                                                                                |          |                                                                                                                                                                                                |                                                                                                                                                                                                                                                                                                                                                                                                 |                      |   | ISS DATE | Latest modification - by                              |                              |
| FORMAT SOURIAU<br>A3 8D721S1                                                                                                                                                                                                                                                                                                                                                                                                                                                                                                                                                                                                                                                                                                                                                                                                                                                                                                                                                                                                                                                                                                                                                                                                                                                                                                                                                                                                                                                                                                                                                                                                                                                                                                                                                                                                                                                                                                                                                                                                                                                                    | <u> </u> |                                                                                                                                                                                                |                                                                                                                                                                                                                                                                                                                                                                                                 |                      |   | SCALE    |                                                       | eral linear<br>erances:      |
| A3 8D721S1                                                                                                                                                                                                                                                                                                                                                                                                                                                                                                                                                                                                                                                                                                                                                                                                                                                                                                                                                                                                                                                                                                                                                                                                                                                                                                                                                                                                                                                                                                                                                                                                                                                                                                                                                                                                                                                                                                                                                                                                                                                                                      |          |                                                                                                                                                                                                |                                                                                                                                                                                                                                                                                                                                                                                                 |                      |   |          | U WWW.SOUI                                            | RIAU.CO                      |
| 117                                                                                                                                                                                                                                                                                                                                                                                                                                                                                                                                                                                                                                                                                                                                                                                                                                                                                                                                                                                                                                                                                                                                                                                                                                                                                                                                                                                                                                                                                                                                                                                                                                                                                                                                                                                                                                                                                                                                                                                                                                                                                             |          | Н                                                                                                                                                                                              | G                                                                                                                                                                                                                                                                                                                                                                                               | F                    | E | 1        | 80                                                    |                              |