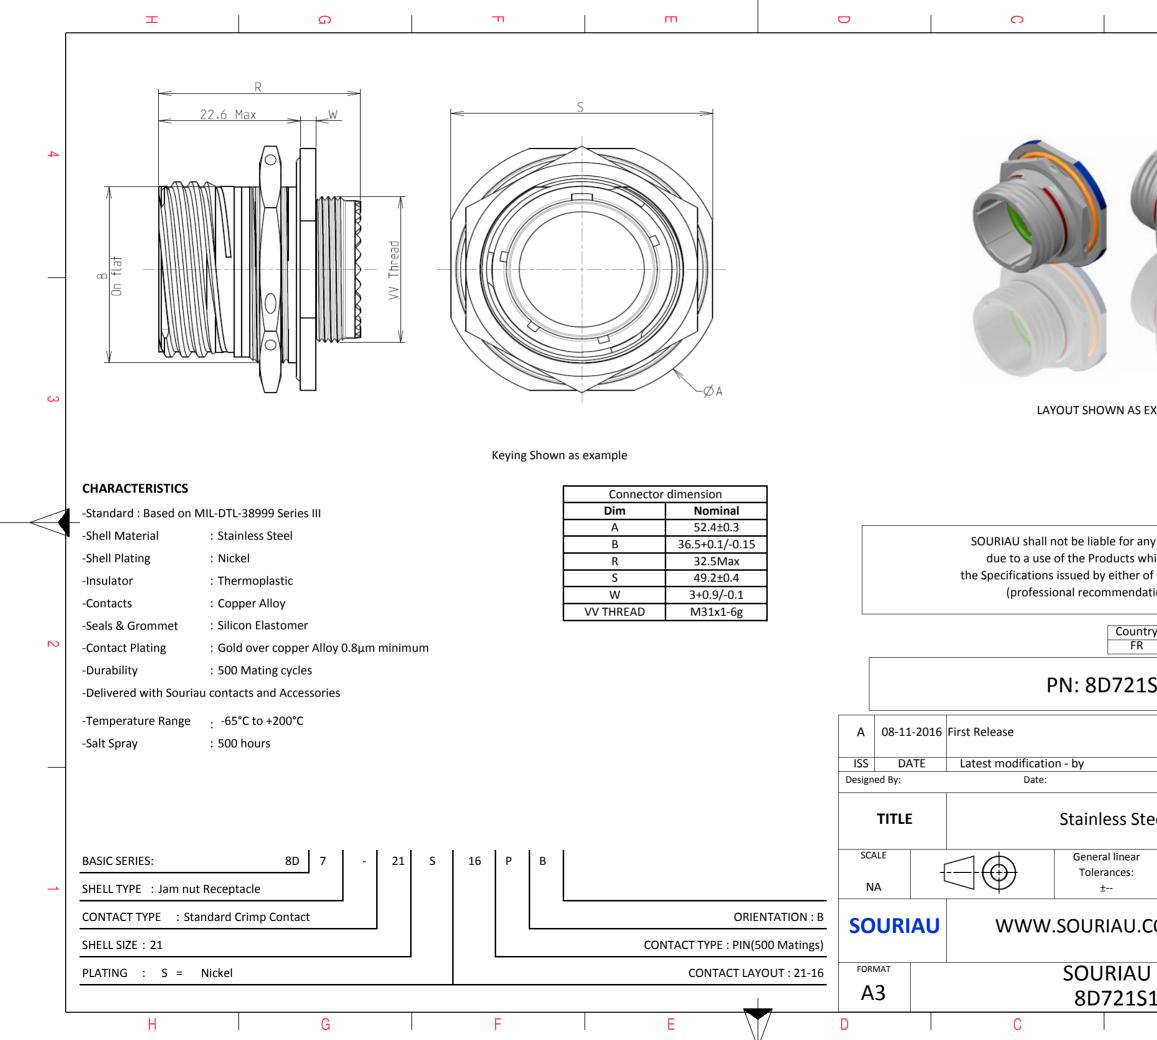

|                                                                                                                                    | Φ               |               | A                              |           |   |  |  |  |
|------------------------------------------------------------------------------------------------------------------------------------|-----------------|---------------|--------------------------------|-----------|---|--|--|--|
|                                                                                                                                    |                 |               |                                |           |   |  |  |  |
|                                                                                                                                    |                 |               |                                |           |   |  |  |  |
|                                                                                                                                    |                 |               |                                |           |   |  |  |  |
|                                                                                                                                    |                 |               |                                |           | 4 |  |  |  |
|                                                                                                                                    |                 |               |                                |           |   |  |  |  |
| S EXA                                                                                                                              | MPLE            |               |                                |           | 3 |  |  |  |
|                                                                                                                                    |                 |               |                                |           |   |  |  |  |
|                                                                                                                                    |                 |               |                                |           |   |  |  |  |
|                                                                                                                                    |                 |               |                                |           |   |  |  |  |
| any non-conformity or damage<br>which does not comply with<br>or of the Parties or by a third party<br>adation, technical notice.) |                 |               |                                |           |   |  |  |  |
| untry                                                                                                                              |                 | iction & Cont | rol List                       | ]         |   |  |  |  |
| FR                                                                                                                                 |                 | Not Listed    |                                |           | 2 |  |  |  |
| 1S2                                                                                                                                | 16PB            |               |                                |           |   |  |  |  |
|                                                                                                                                    |                 |               |                                |           |   |  |  |  |
|                                                                                                                                    | 1               |               |                                | MOD N°    |   |  |  |  |
|                                                                                                                                    |                 | CUSTOME       | R DRAWING                      |           | - |  |  |  |
| Stee                                                                                                                               | el Recepta      | cle 8D se     | ries                           |           |   |  |  |  |
| ar                                                                                                                                 | NPRDS / PROJECT |               |                                |           |   |  |  |  |
|                                                                                                                                    |                 |               | <b>59</b><br>cument is the pro | operty of | 1 |  |  |  |
| J.COM<br>This document is the property of<br>SOURIAU<br>it must not be reproduced or<br>communicated without permission            |                 |               |                                |           |   |  |  |  |
| <u>U</u>                                                                                                                           | DRG N°          | commun        |                                | SHEET     | - |  |  |  |
|                                                                                                                                    | 6PB-C           |               |                                | 1/2       |   |  |  |  |
|                                                                                                                                    | В               |               | А                              |           | - |  |  |  |
|                                                                                                                                    |                 |               |                                |           |   |  |  |  |