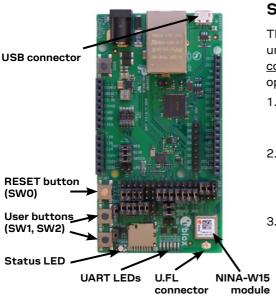

For EVK-NINA-W151 (with external antenna), attach the antenna to the antenna cable and connect the antenna cable to the U.FL connector.

#### Kit includes

- EVK-NINA-W15 board
- USB cable
- 2.4 GHz external antenna\*
- Antenna cable\*