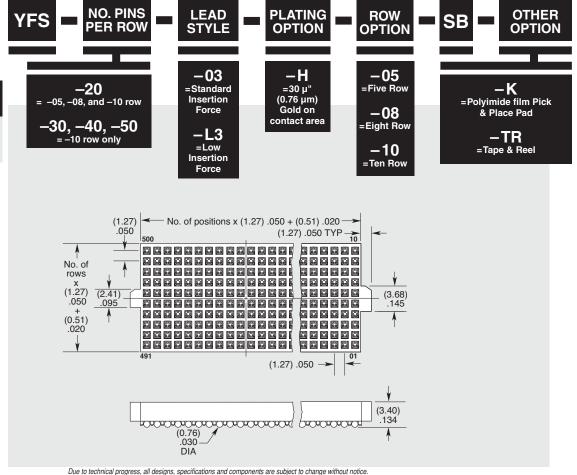

(1.27 mm) .050"

**YFS SERIES** 

#### **SPECIFICATIONS**

For complete specifications and recommended PCB layouts see www.samtec.com?YFS

Insulator Material:

Black Liquid Crystal Polymer Contact Material:

Phosphor Bronze Plating:

Plating: Au over 50 µ" (1.27 µm) Ni Operating Temp Range: -55 °C to +125 °C Working Voltage: 275 VAC when mated with YFT