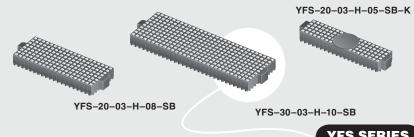

## ALSO AVAILABLE (MOQ Required)

- 30, 40 & 50 positions in 5 & 8 rows
- 3 & 6 rows

Some sizes, styles and options are non-standard, non-returnable.