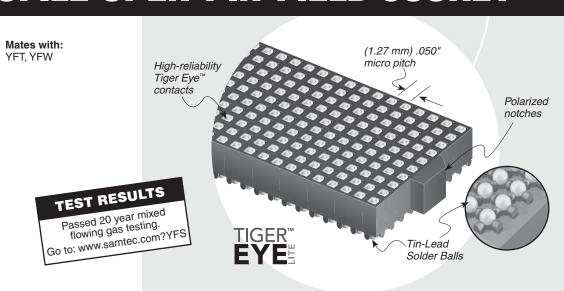

# **LOW-PROFILE OPEN-PIN-FIELD SOCKET**

#### **SPECIFICATIONS**

For complete specifications and recommended PCB layouts see www.samtec.com?YFS

Insulator Material:

Black Liquid Crystal Polymer Contact Material:

Phosphor Bronze Plating:

Plating: Au over 50 µ" (1.27 µm) Ni Operating Temp Range: -55 °C to +125 °C Working Voltage: 275 VAC when mated with YFT

Mated Cycles: 200 with YFT

**RoHS Compliant:** 

Lead-Free Solderable: