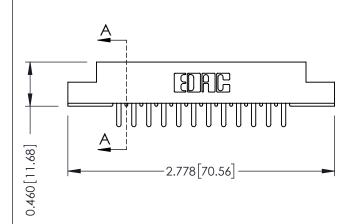

ACAD REFERENCE NO. 305 ENG MASTER

9]

| 305 / 315 / 355 Card Edge Connector<br>Part Number: 305-024-520-207 |                             |                                                                                                                                                                           |  |  |
|---------------------------------------------------------------------|-----------------------------|---------------------------------------------------------------------------------------------------------------------------------------------------------------------------|--|--|
|                                                                     | CANADA                      | THESE DRAWINGS AND SPECIFICATION<br>ARE THE PROPERTY OF EDAC INC.,AI<br>SHALL NOT BE REPRODUCED,OR COF<br>OR USED AS THE BASIS FOR THE<br>MANUFACTURE OR SALE OF APPARATI |  |  |
| YOUR CONNECTION TO                                                  | CANADA<br>QUALITY & SERVICE |                                                                                                                                                                           |  |  |