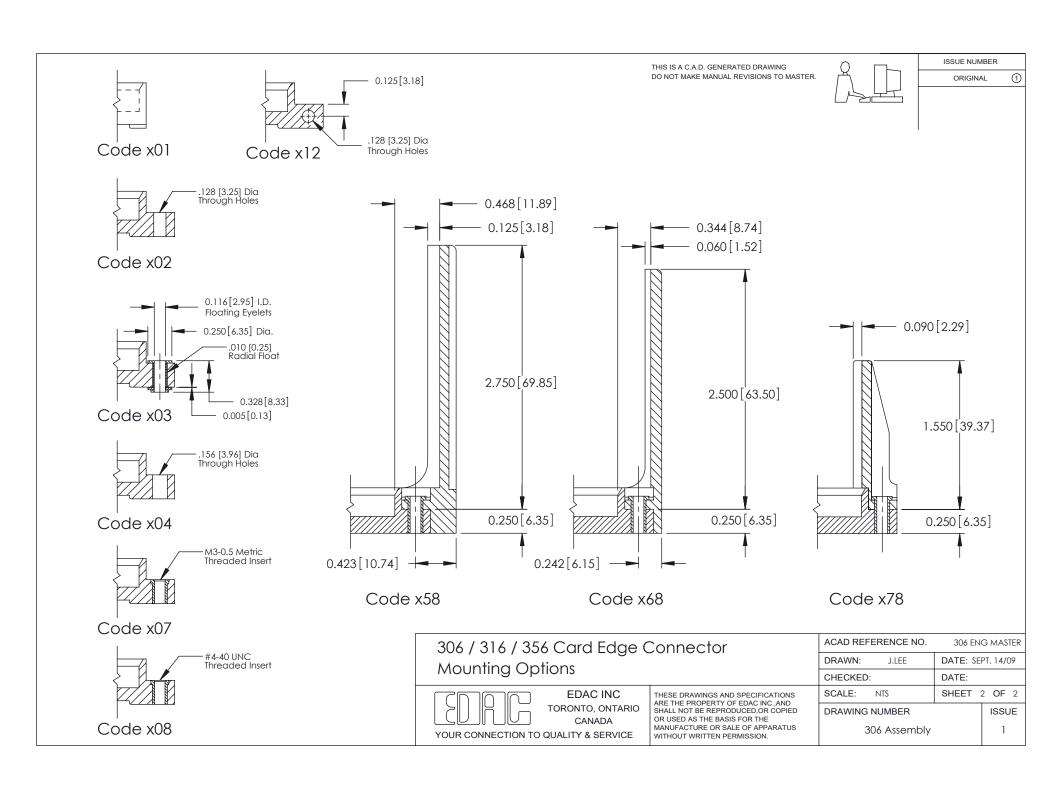

|                                               |                                                                      | Contact Detail<br>100-Wire Hole .087x.015(2.21x0.38) - Tail<br>156 [3.96] Contact Spacing with Single Ce |                                     | THIS IS A C.A.D. GENERATED DRAWING<br>DO NOT MAKE MANUAL REVISIONS TO MASTER.             |                      | ISSUE NUME                                                        |                |  |
|-----------------------------------------------|----------------------------------------------------------------------|----------------------------------------------------------------------------------------------------------|-------------------------------------|-------------------------------------------------------------------------------------------|----------------------|-------------------------------------------------------------------|----------------|--|
| C                                             | 43[8.71] Card Slot Accepts 054 (1.37) to .070 (1.78) hick P.C. Board |                                                                                                          | /                                   | ]                                                                                         |                      |                                                                   |                |  |
| †'<br>                                        |                                                                      | 99.26]                                                                                                   |                                     |                                                                                           |                      |                                                                   |                |  |
|                                               | 4.824[                                                               | 122.53]                                                                                                  |                                     |                                                                                           | 0.295 [7.49]         | 55 55                                                             | SECTION A-A    |  |
| .68]                                          |                                                                      |                                                                                                          |                                     |                                                                                           |                      |                                                                   | 1              |  |
| 0.460[11.68<br>0.250[6.35]                    | 0.165[4.19 Point of Contact  A 4.650[118.11]                         |                                                                                                          |                                     |                                                                                           |                      |                                                                   | 4.19]<br>ntact |  |
|                                               |                                                                      | 306 / 316 / 356                                                                                          | 306 / 316 / 356 Card Edge Connector |                                                                                           |                      | ACAD REFERENCE NO. 306 ENG MASTER  DRAWN: J.LEE DATE: SEPT. 14/09 |                |  |
| See Accompanying Pages for:  Mounting Options |                                                                      |                                                                                                          | Part Number: 306-024-400-168        |                                                                                           |                      | DATE: SEP                                                         | PT. 14/09      |  |
|                                               |                                                                      |                                                                                                          | EDAC INC                            | THESE DRAWINGS AND SPECIFICATIONS                                                         | CHECKED:  SCALE: NTS | DATE:<br>SHEET 1                                                  | OF 2           |  |
|                                               |                                                                      |                                                                                                          | TORONTO, ONTARIO                    | ARE THE PROPERTY OF EDAC INC.,AND SHALL NOT BE REPRODUCED,OR COPIED                       | DRAWING NUMBER       |                                                                   | ISSUE          |  |
|                                               |                                                                      | YOUR CONNECTION TO                                                                                       | CANADA<br>QUALITY & SERVICE         | OR USED AS THE BASIS FOR THE MANUFACTURE OR SALE OF APPARATUS WITHOUT WRITTEN PERMISSION. | 306 Assembly         |                                                                   | 1              |  |