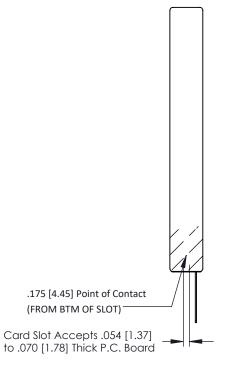

ISSUE NUMBER

ORIGINAL

See Accompanying Pages for:

- Contact Bend Details
- Mounting Options

307 / 357 Card Edge Connector Part Number: 307-011-447-168

EDAC INC
TORONTO, ONTARIO
CANADA
YOUR CONNECTION TO QUALITY & SERVICE