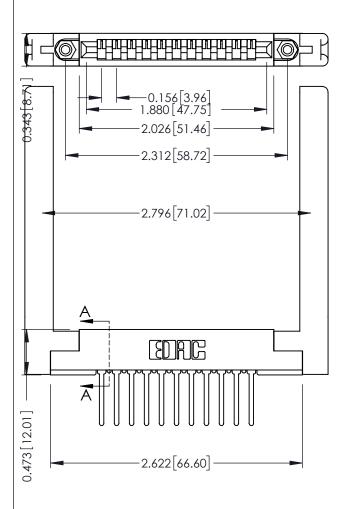

ISSUE NUMBER

ORIGINAL

See Accompanying Pages for:

- Contact Bend Details
- Mounting Options

307 / 357 Card Edge Connector Part Number: 307-011-447-168

EDAC INC
TORONTO, ONTARIO
CANADA
YOUR CONNECTION TO QUALITY & SERVICE