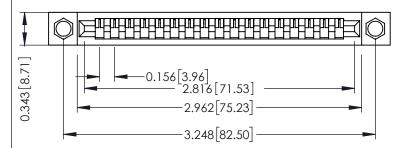

## SECTION A-A

ACAD REFERENCE NO.

307 / 357 Card Edge Connector Part Number: 307-017-427-104

YOUR CONNECTION TO QUALITY & SERVICE

**EDAC INC** TORONTO, ONTARIO CANADA

THESE DRAWINGS AND SPECIFICATIONS ARE THE PROPERTY OF EDAC INC.,AND SHALL NOT BE REPRODUCED, OR COPIED OR USED AS THE BASIS FOR THE MANUFACTURE OR SALE OF APPARATUS WITHOUT WRITTEN PERMISSION.