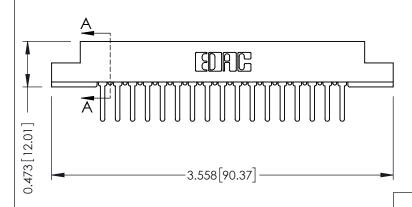

## SECTION A-A

ACAD REFERENCE NO.

307 / 357 Card Edge Connector Part Number: 307-017-427-104

YOUR CONNECTION TO QUALITY & SERVICE

**EDAC INC** TORONTO, ONTARIO CANADA

THESE DRAWINGS AND SPECIFICATIONS ARE THE PROPERTY OF EDAC INC.,AND SHALL NOT BE REPRODUCED, OR COPIED OR USED AS THE BASIS FOR THE MANUFACTURE OR SALE OF APPARATUS WITHOUT WRITTEN PERMISSION.

DRAWN: J.LEE DATE: AUG. 11/09 CHECKED: DATE: OF 3 SCALE: NTS SHEET DRAWING NUMBER **ISSUE** 307 Assembly

307 ENG MASTER

**See Accompanying Pages for:** 

- **Contact Bend Details**
- **Mounting Options**