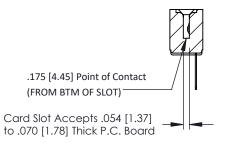

**Mounting Option** .156 (3.96) Dia. Mounting Holes **Contact Detail** 

PC Tail .046x.013(1.17x0.33) - Tail LG=.358(9.09) .156 [3.96] Contact Spacing x .200 [5.08] Row Spacing THIS IS A C.A.D. GENERATED DRAWING DO NOT MAKE MANUAL REVISIONS TO MASTER.