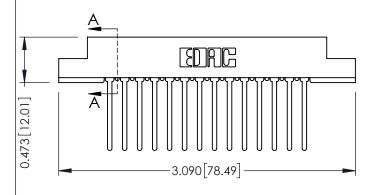

**SECTION A-A** 

.095 [2.41] Point of Contact (FROM BTM OF SLOT) Card Slot Accepts .054 [1.37] to .070 [1.78] Thick P.C. Board