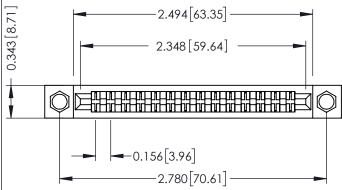

**Mounting Option** .156 (3.96) Dia. Mounting Holes **Contact Detail** 

Wire Wrap .046x.013(1.17x0.33) - Tail LG=.708(17.98) .156 [3.96] Contact Spacing x .200 [5.08] Row Spacing