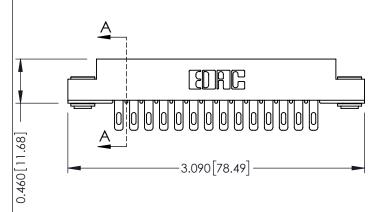

305 Assembly

0.090 [2.29] Point of Contact

0.295[7.49] Card Slot

**See Accompanying Page for: Mounting Options** 