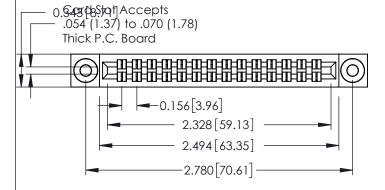

**Mounting Option** 

**Contact Detail** 

03-.116 (2.95) I.D. Floating Eyelets

500-Wire Hole .087x.013(2.21x0.33) - Tail LG.=.282(7.16) .156 [3.96] Contact Spacing x .140 [3.56] Row Spacing

305 / 315 / 355 Card Edge Connector Part Number: 315-028-500-203

305 Assembly

0.090 [2.29] Point of Contact

0.295[7.49] Card Slot

**See Accompanying Page for: Mounting Options** 