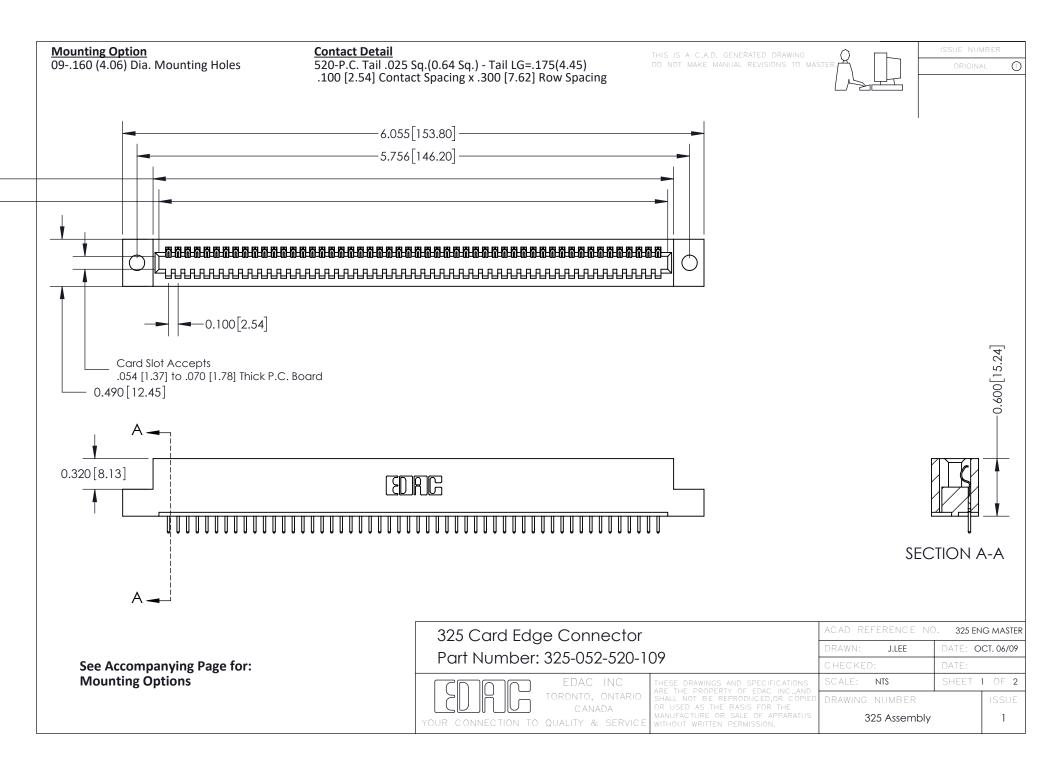

THIS IS A C.A.D. GENERATED DRAWING
DO NOT MAKE MANUAL REVISIONS TO MASTER.



ISSUE NUMBER

ORIGINAL

1



| 325 Card Edge Connector<br>Mounting Options |                                                                                                                                                                                                 | ACAD REFERENCE NO. 325 ENG MASTER |             |         |           |
|---------------------------------------------|-------------------------------------------------------------------------------------------------------------------------------------------------------------------------------------------------|-----------------------------------|-------------|---------|-----------|
|                                             |