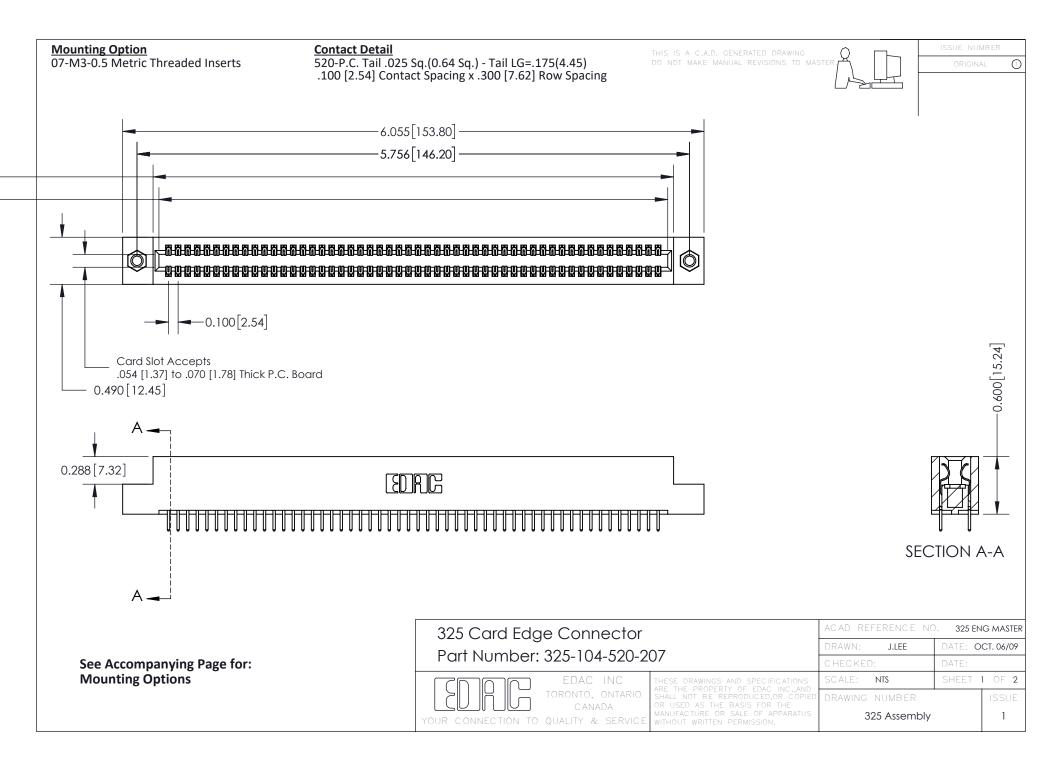

THIS IS A C.A.D. GENERATED DRAWING
DO NOT MAKE MANUAL REVISIONS TO MASTER.



ISSUE NUMBER

ORIGINAL

1



| 325 Card Edge Connector<br>Mounting Options |                                                                                                                                                                                                 | ACAD REFERENCE NO. 325 ENG MASTER |             |         |           |
|---------------------------------------------|-------------------------------------------------------------------------------------------------------------------------------------------------------------------------------------------------|-----------------------------------|-------------|---------|-----------|
|                                             |