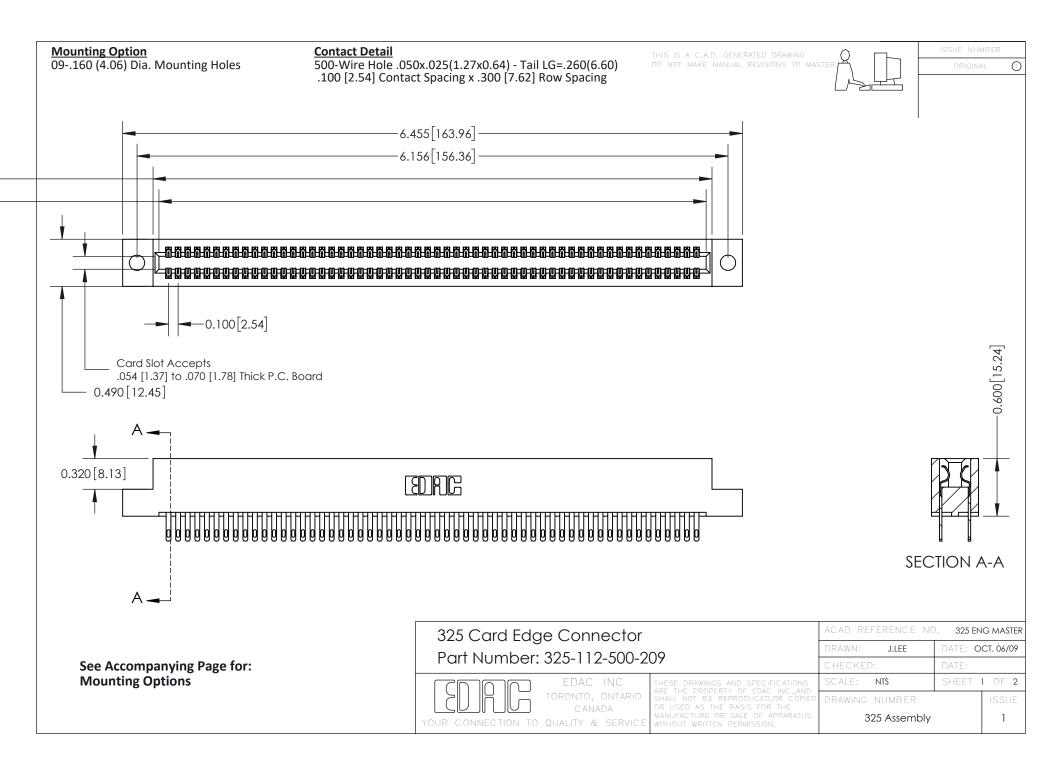

THIS IS A C.A.D. GENERATED DRAWING
DO NOT MAKE MANUAL REVISIONS TO MASTER.

ISSUE NUMBER

ORIGINAL

1

| 325 Card Edge Connector<br>Mounting Options |                                                                                                                                                                                                 | ACAD REFERENCE NO. 325 ENG MASTER |             |         |           |
|---------------------------------------------|-------------------------------------------------------------------------------------------------------------------------------------------------------------------------------------------------|-----------------------------------|-------------|---------|-----------|
|                                             |                                                                                                                                                                                                 | DRAWN:                            | J.LEE       | DATE: O | CT. 06/09 |
|                                             |                                                                                                                                                                                                 | CHECKED:                          |             | DATE:   |           |
| TORONTO, ONTARIO CANADA                     | THESE DRAWINGS AND SPECIFICATIONS ARE THE PROPERTY OF EDAC INC.,AND SHALL NOT BE REPRODUCED,OR COPIED OR USED AS THE BASIS FOR THE MANUFACTURE OR SALE OF APPARATUS WITHOUT WRITTEN PERMISSION. | SCALE:                            | NTS         | SHEET : | 2 OF 2    |
|                                             |                                                                                                                                                                                                 | DRAWING                           | NUMBER      |         | ISSUE     |
|                                             |                                                                                                                                                                                                 | 3                                 | 25 Assembly |         | 1         |