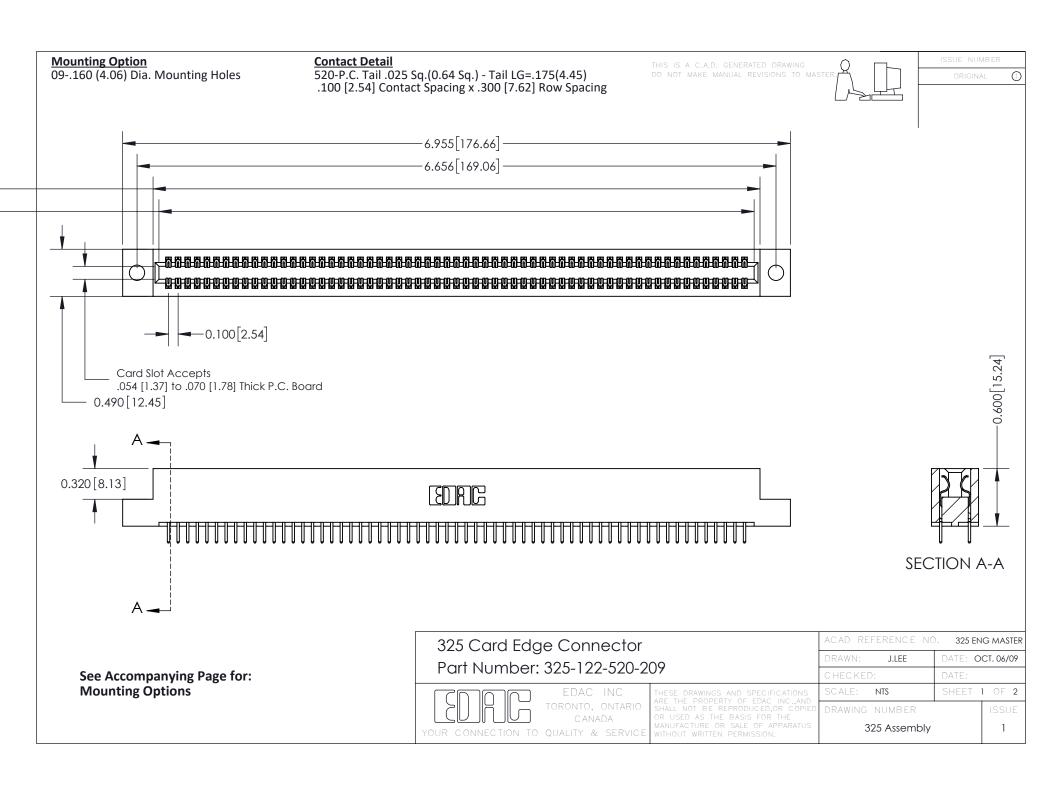

THIS IS A C.A.D. GENERATED DRAWING
DO NOT MAKE MANUAL REVISIONS TO MASTER.



ISSUE NUMBER

ORIGINAL

1



| 325 Card Edge Connector<br>Mounting Options |                                                                                                                                                                                                 | ACAD REFERENCE NO. 325 ENG MASTER |             |         |           |
|---------------------------------------------|-------------------------------------------------------------------------------------------------------------------------------------------------------------------------------------------------|-----------------------------------|-------------|---------|-----------|
|                                             |