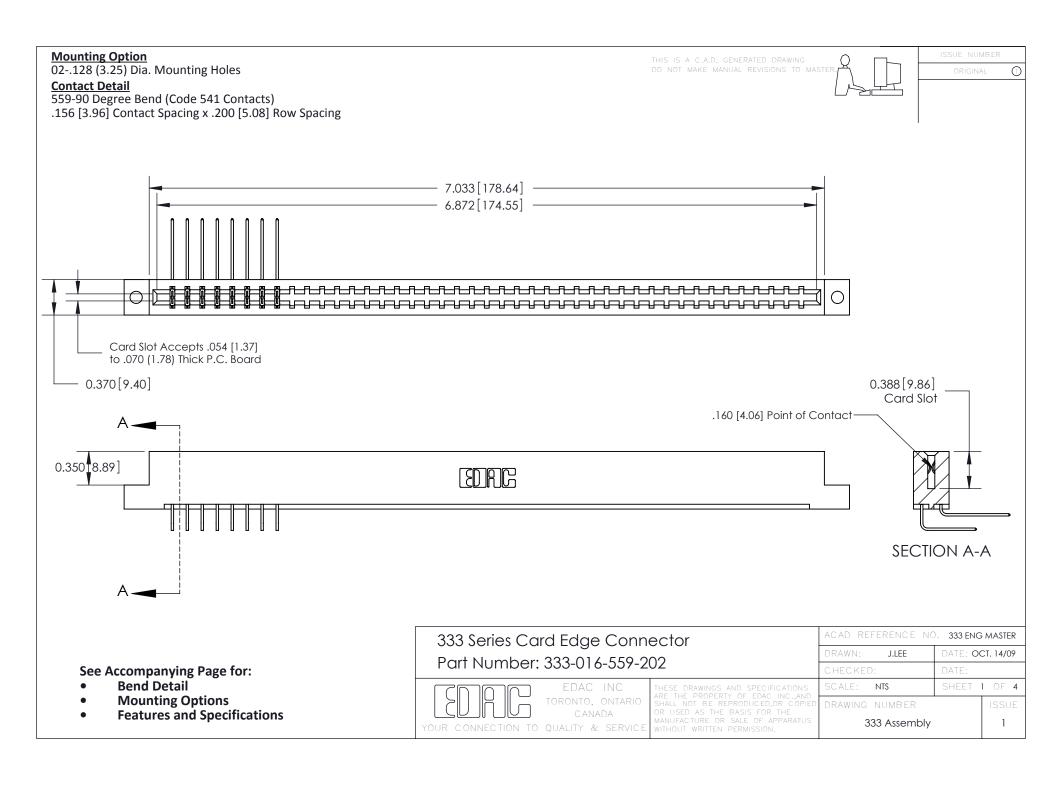

## **Features**

- .156 (3.96) Contact Spacing x .200 (5.08) Row Spacing
- Accepts .062 (1.57) Nominal Thickness P.C. Board
- High Profile Insulator Body .600 (15.24)
- Contact Termination Options include P.C. Tail, Wire Hole, Wire Wrap, 90 Degree, & Extender Board Bends
- Single or Dual Row Configurations
- Variety of Mounting Options, Flush or Offset Lugs
- Accepts Between Contact and In-Contact Polarizing Keys

## **Specifications**

- Insulator Material: Thermoplastic Polyester, UL 94V-0, Colour: Green
- Contact Material: Copper, Nickel, Tin Alloy CA-725
- Contact Plating: Gold on the Mating Area, Tin on the Contact Tails, Nickel Underplate
- Current Rating: 3 Amperes Continuous
- Contact Resistance: 10 Milliohms Maximum
- Dielectric Withstanding Voltage: 1800 V AC rms at Sea Level Between Adjacent Contacts
- Insulation Resistance: 5000 Megohms Minimum
- Operating Temperature: -65 to +105 Degrees C
- Insertion Force: 16 oz (4.45 N) Maximum per Contact Pair when Tested with a .070 (1.78) Thick Gauge
- Withdrawal Force: 1 oz (0.28 N) Minimum per Contact Pair when Tested with a .054 (1.37) Thick Gauge