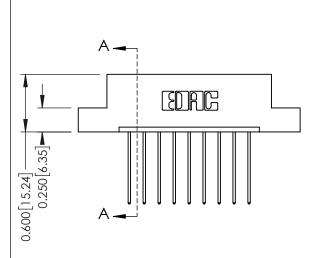

0.160 [4.06] Point of Contact Card Slot

0.330[8.38]

ISSUE NUMBER

ORIGINAL

1

| 337 / 387 Series Card Edge Connector<br>Contact Bend Detail |                                                                   | ACAD REFERENCE NO. | 337 ENG          | G MASTER      |
|-------------------------------------------------------------|-------------------------------------------------------------------|--------------------|------------------|---------------|
|                                                             |                                                                   | DRAWN: J.LEE       | DATE: OCT. 06/09 |               |
|                                                             |                                                                   | CHECKED:           | DATE:            |               |
| EDAC INC                                                    | THESE DRAWINGS AND SPECIFICATIONS ARE THE PROPERTY OF EDAC INCAND | SCALE: NTS         | SHEET            | 2 <b>OF</b> 3 |
| TORONTO, ONTARIO CANADA                                     | SHALL NOT BE REPRODUCED, OR COPIED OR USED AS THE BASIS FOR THE   | DRAWING NUMBER     |                  | ISSUE         |
| YOUR CONNECTION TO QUALITY & SERVICE                        | MANUFACTURE OR SALE OF APPARATUS WITHOUT WRITTEN PERMISSION.      | 337 Assembly       |                  | 1             |