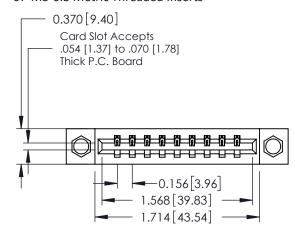

## **Mounting Option**

07-M3-0.5 Metric Threaded Inserts

## **Contact Detail**

541-Wire Wrap .025 Sq.(0.64 Sq.) - Tail LG=.750(19.05) .156 [3.96] Contact Spacing x .200 [5.08] Row Spacing

THIS IS A C.A.D. GENERATED DRAWING DO NOT MAKE MANUAL REVISIONS TO MASTER.

ISSUE NUMBER

ORIGINAL

1

**See Accompanying Pages for:** 

- **Contact Bend Details**
- **Mounting Options**

| 337 / 387 Series Card Edge Connector |  |
|--------------------------------------|--|
| Part Number: 337-009-541-107         |  |