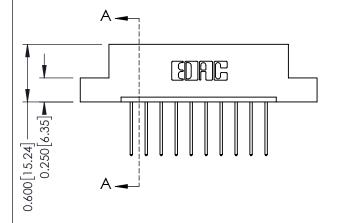

## **Mounting Option** 08-#4-40 Unified Threaded Inserts

**Contact Detail** 

540-Wire Wrap .025 Sq.(0.64 Sq.) - Tail LG=.560(14.22) .156 [3.96] Contact Spacing x .200 [5.08] Row Spacing

THIS IS A C.A.D. GENERATED DRAWING DO NOT MAKE MANUAL REVISIONS TO MASTER.

ISSUE NUMBER

ORIGINAL

1

| 337 / 387 Series Card Edge Connector<br>Contact Bend Detail |                                                                                                                                                                                                 | ACAD REFERENCE NO. | 337 ENG  | G MASTER      |
|-------------------------------------------------------------|-------------------------------------------------------------------------------------------------------------------------------------------------------------------------------------------------|--------------------|----------|---------------|
|                                                             |                                                                                                                                                                                                 | DRAWN: J.LEE       | DATE: OC | T. 06/09      |
|                                                             |                                                                                                                                                                                                 | CHECKED:           | DATE:    |               |
| TORONTO, ONTARIO OF CANADA                                  | THESE DRAWINGS AND SPECIFICATIONS ARE THE PROPERTY OF EDAC INC.,AND SHALL NOT BE REPRODUCED,OR COPIED OR USED AS THE BASIS FOR THE MANUFACTURE OR SALE OF APPARATUS WITHOUT WRITTEN PERMISSION. | SCALE: NTS         | SHEET    | 2 <b>OF</b> 3 |
|                                                             |                                                                                                                                                                                                 | DRAWING NUMBER     |          | ISSUE         |
|                                                             |                                                                                                                                                                                                 | 337 Assembly       |          | 1             |