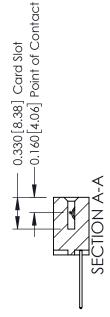

ISSUE NUMBER

ORIGINAL

1

| 337 / 387 Series Card Edge Connector<br>Contact Bend Detail |                                                                                                                                                                                                 | ACAD REFERENCE NO. | 337 ENG  | G MASTER      |
|-------------------------------------------------------------|-------------------------------------------------------------------------------------------------------------------------------------------------------------------------------------------------|--------------------|----------|---------------|
|                                                             |                                                                                                                                                                                                 | DRAWN: J.LEE       | DATE: OC | T. 06/09      |
|                                                             |                                                                                                                                                                                                 | CHECKED:           | DATE:    |               |
| TORONTO, ONTARIO OF CANADA                                  | THESE DRAWINGS AND SPECIFICATIONS ARE THE PROPERTY OF EDAC INC.,AND SHALL NOT BE REPRODUCED,OR COPIED OR USED AS THE BASIS FOR THE MANUFACTURE OR SALE OF APPARATUS WITHOUT WRITTEN PERMISSION. | SCALE: NTS         | SHEET    | 2 <b>OF</b> 3 |
|                                                             |                                                                                                                                                                                                 | DRAWING NUMBER     |          | ISSUE         |
|                                                             |                                                                                                                                                                                                 | 337 Assembly       |          | 1             |