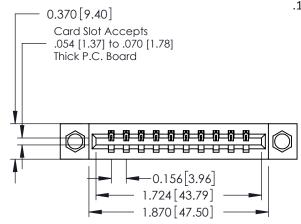

## **Mounting Option** 08-#4-40 Unified Threaded Inserts

**Contact Detail** 

540-Wire Wrap .025 Sq.(0.64 Sq.) - Tail LG=.560(14.22) .156 [3.96] Contact Spacing x .200 [5.08] Row Spacing

THIS IS A C.A.D. GENERATED DRAWING DO NOT MAKE MANUAL REVISIONS TO MASTER.

ISSUE NUMBER

ORIGINAL

1

**See Accompanying Pages for:** 

- **Contact Bend Details**
- **Mounting Options**

| 337 / 387 Series Card Edge Connector |  |
|--------------------------------------|--|
| Part Number: 337-010-540-108         |  |