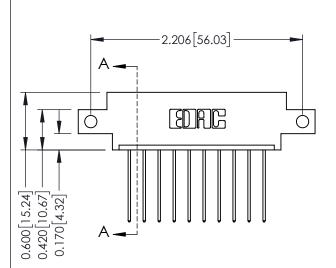

## **Mounting Option** 12-.128 (3.25) Dia. Side Mounting Holes - 0.370[9.40]

**Contact Detail** 

541-Wire Wrap .025 Sq.(0.64 Sq.) - Tail LG=.750(19.05) .156 [3.96] Contact Spacing x .200 [5.08] Row Spacing