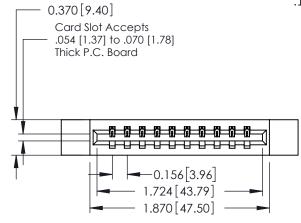

## **Mounting Option** 12-.128 (3.25) Dia. Side Mounting Holes - 0.370[9.40]

**Contact Detail** 

541-Wire Wrap .025 Sq.(0.64 Sq.) - Tail LG=.750(19.05) .156 [3.96] Contact Spacing x .200 [5.08] Row Spacing

## **See Accompanying Pages for:**

- **Contact Bend Details**
- **Mounting Options**

| 337 / 387 Series Card Edge Connector |
|--------------------------------------|
| Part Number: 337-010-541-612         |