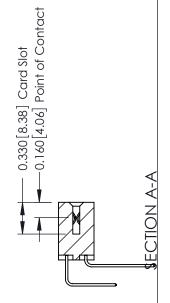

## **Contact Detail**

558-90 Degree Bend (Code 541 Contacts)

.156 [3.96] Contact Spacing x .200 [5.08] Row Spacing

THIS IS A C.A.D. GENERATED DRAWING DO NOT MAKE MANUAL REVISIONS TO MASTER.

ISSUE NUMBER

ORIGINAL

ISSUE NUMBER

ORIGINAL

1

| 337 / 387 Series Card Edge Connector<br>Contact Bend Detail           |                                                                                                                                                                                                 | ACAD REFERENCE NO. | 337 ENG MASTER   |               |
|-----------------------------------------------------------------------|-------------------------------------------------------------------------------------------------------------------------------------------------------------------------------------------------|--------------------|------------------|---------------|
|                                                                       |                                                                                                                                                                                                 | DRAWN: J.LEE       | DATE: OCT. 06/09 |               |
|                                                                       |                                                                                                                                                                                                 | CHECKED:           | DATE:            |               |
| EDAC INC TORONTO, ONTARIO CANADA YOUR CONNECTION TO QUALITY & SERVICE | THESE DRAWINGS AND SPECIFICATIONS ARE THE PROPERTY OF EDAC INC.,AND SHALL NOT BE REPRODUCED,OR COPIED OR USED AS THE BASIS FOR THE MANUFACTURE OR SALE OF APPARATUS WITHOUT WRITTEN PERMISSION. | SCALE: NTS         | SHEET            | 2 <b>OF</b> 3 |
|                                                                       |                                                                                                                                                                                                 | DRAWING NUMBER     |                  | ISSUE         |
|                                                                       |                                                                                                                                                                                                 | 337 Assembly       |                  | 1             |