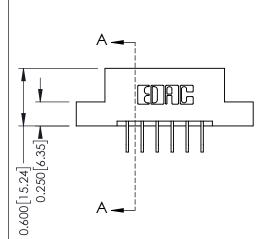

## **Mounting Option**

07-M3-0.5 Metric Threaded Inserts

## **See Accompanying Pages for:**

- **Contact Bend Details**
- **Mounting Options**

337 / 387 Series Card Edge Connector Part Number: 337-012-558-207

**EDAC INC** TORONTO, ONTARIO CANADA

THESE DRAWINGS AND SPECIFICATIONS ARE THE PROPERTY OF EDAC INC.,AND SHALL NOT BE REPRODUCED, OR COPIED OR USED AS THE BASIS FOR THE MANUFACTURE OR SALE OF APPARATUS WITHOUT WRITTEN PERMISSION.