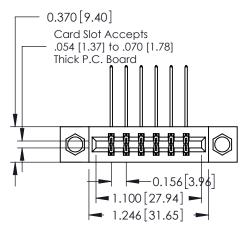

## **See Accompanying Pages for:**

- **Contact Bend Details**
- **Mounting Options**

337 / 387 Series Card Edge Connector Part Number: 337-012-558-207

**EDAC INC** TORONTO, ONTARIO CANADA

THESE DRAWINGS AND SPECIFICATIONS ARE THE PROPERTY OF EDAC INC.,AND SHALL NOT BE REPRODUCED, OR COPIED OR USED AS THE BASIS FOR THE MANUFACTURE OR SALE OF APPARATUS WITHOUT WRITTEN PERMISSION.

| ACAD REFERENCE NO. | 337 ENG MASTER   |       |
|--------------------|------------------|-------|
| DRAWN: J.LEE       | DATE: OCT. 06/09 |       |
| CHECKED:           | DATE:            |       |
| SCALE: NTS         | SHEET 1          | OF 3  |
| DRAWING NUMBER     |                  | ISSUE |
| 337 Assembly       |                  | 1     |