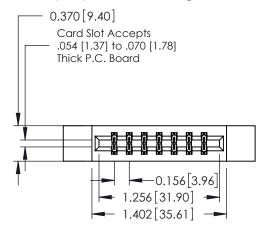

## **See Accompanying Pages for:**

- **Contact Bend Details**
- **Mounting Options**

| 337 / 387 Series Card Edge Connector |
|--------------------------------------|
| Part Number: 337-014-521-812         |