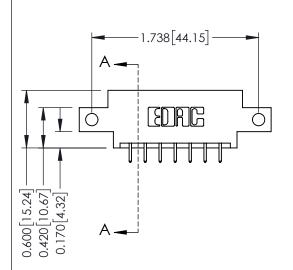

## **Mounting Option**

12-.128 (3.25) Dia. Side Mounting Holes



## **Contact Detail**

521-P.C. Tail .025 Sq.(0.64 Sq.) - Tail LG=.150(3.81) .156 [3.96] Contact Spacing x .200 [5.08] Row Spacing

THIS IS A C.A.D. GENERATED DRAWING DO NOT MAKE MANUAL REVISIONS TO MASTER.



ISSUE NUMBER

ORIGINAL

1





## **See Accompanying Pages for:**

- **Contact Bend Details**
- **Mounting Options**

| 337 / 387 Series Card Edge Connector |
|--------------------------------------|
| Part Number: 337-014-521-812         |



**EDAC INC** TORONTO, ONTARIO CANADA

THESE DRAWINGS AND SPECIFICATIONS ARE THE PROPERTY OF EDAC INC., AND SHALL NOT BE REPRODUCED, OR COPIED OR USED AS THE BASIS FOR THE MANUFACTURE OR SALE OF APPARATUS WITHOUT WRITTEN PERMISSION.

| ACAD REFERENCE NO. | NO. 337 ENG MASTER |  |  |
|--------------------|--------------------|--|--|
| DRAWN: J.LEE       | DATE: OCT. 06/09   |  |  |
| CHECKED:           | DATE:              |  |  |
| SCALE: NTS         | SHEET 1 OF 3       |  |  |
| DRAWING NUMBER     | ISSUE              |  |  |
| 337 Assembly       | 1                  |  |  |