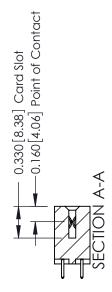

## **Contact Detail**

521-P.C. Tail .025 Sq.(0.64 Sq.) - Tail LG=.150(3.81) .156 [3.96] Contact Spacing x .200 [5.08] Row Spacing

THIS IS A C.A.D. GENERATED DRAWING DO NOT MAKE MANUAL REVISIONS TO MASTER.