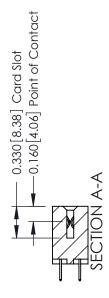

ISSUE NUMBER

ORIGINAL

1

| 337 / 387 Series Card Edge Connector<br>Contact Bend Detail           |                                                                                                                                                                                                 | ACAD REFERENCE NO. | 337 ENG MASTER   |               |
|-----------------------------------------------------------------------|-------------------------------------------------------------------------------------------------------------------------------------------------------------------------------------------------|--------------------|------------------|---------------|
|                                                                       |                                                                                                                                                                                                 | DRAWN: J.LEE       | DATE: OCT. 06/09 |               |
|                                                                       |                                                                                                                                                                                                 | CHECKED:           | DATE:            |               |
| EDAC INC TORONTO, ONTARIO CANADA YOUR CONNECTION TO QUALITY & SERVICE | THESE DRAWINGS AND SPECIFICATIONS ARE THE PROPERTY OF EDAC INC.,AND SHALL NOT BE REPRODUCED,OR COPIED OR USED AS THE BASIS FOR THE MANUFACTURE OR SALE OF APPARATUS WITHOUT WRITTEN PERMISSION. | SCALE: NTS         | SHEET            | 2 <b>OF</b> 3 |
|                                                                       |                                                                                                                                                                                                 | DRAWING NUMBER     |                  | ISSUE         |
|                                                                       |                                                                                                                                                                                                 | 337 Assembly       |                  | 1             |