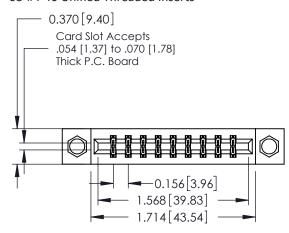

**Mounting Option** 

08-#4-40 Unified Threaded Inserts

**Contact Detail** 

524-P.C. Tail .018 Sq.(0.46 Sq.) - Tail LG=.175(4.45) .156 [3.96] Contact Spacing x .200 [5.08] Row Spacing

THIS IS A C.A.D. GENERATED DRAWING DO NOT MAKE MANUAL REVISIONS TO MASTER.