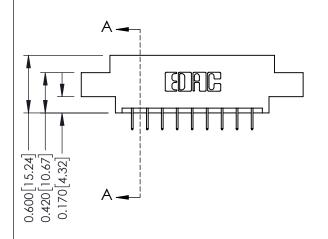

ISSUE NUMBER

ORIGINAL

1

| 337 / 387 Series Card Edge Connector<br>Contact Bend Detail           |                                                                                                                                                                                                 | ACAD REFERENCE NO. | 337 ENG MASTER   |               |
|-----------------------------------------------------------------------|-------------------------------------------------------------------------------------------------------------------------------------------------------------------------------------------------|--------------------|------------------|---------------|
|                                                                       |                                                                                                                                                                                                 | DRAWN: J.LEE       | DATE: OCT. 06/09 |               |
|                                                                       |                                                                                                                                                                                                 | CHECKED:           | DATE:            |               |
| EDAC INC TORONTO, ONTARIO CANADA YOUR CONNECTION TO QUALITY & SERVICE | THESE DRAWINGS AND SPECIFICATIONS ARE THE PROPERTY OF EDAC INC.,AND SHALL NOT BE REPRODUCED,OR COPIED OR USED AS THE BASIS FOR THE MANUFACTURE OR SALE OF APPARATUS WITHOUT WRITTEN PERMISSION. | SCALE: NTS         | SHEET            | 2 <b>OF</b> 3 |
|                                                                       |                                                                                                                                                                                                 | DRAWING NUMBER     |                  | ISSUE         |
|                                                                       |                                                                                                                                                                                                 | 337 Assembly       |                  | 1             |