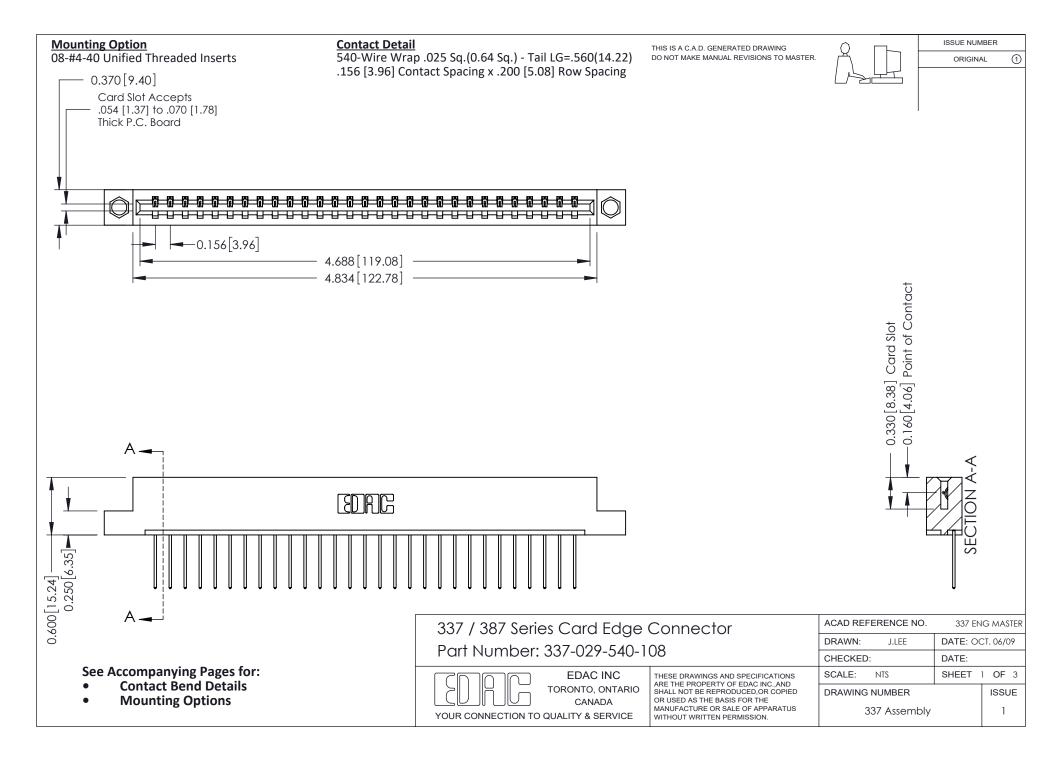

ISSUE NUMBER

ORIGINAL

1



| 337 / 387 Series Card Edge Connector<br>Contact Bend Detail           |                                                                                                                                                                                                  | ACAD REFERENCE NO. 337 E |                  | G MASTER      |
|-----------------------------------------------------------------------|--------------------------------------------------------------------------------------------------------------------------------------------------------------------------------------------------|--------------------------|------------------|---------------|
|                                                                       |