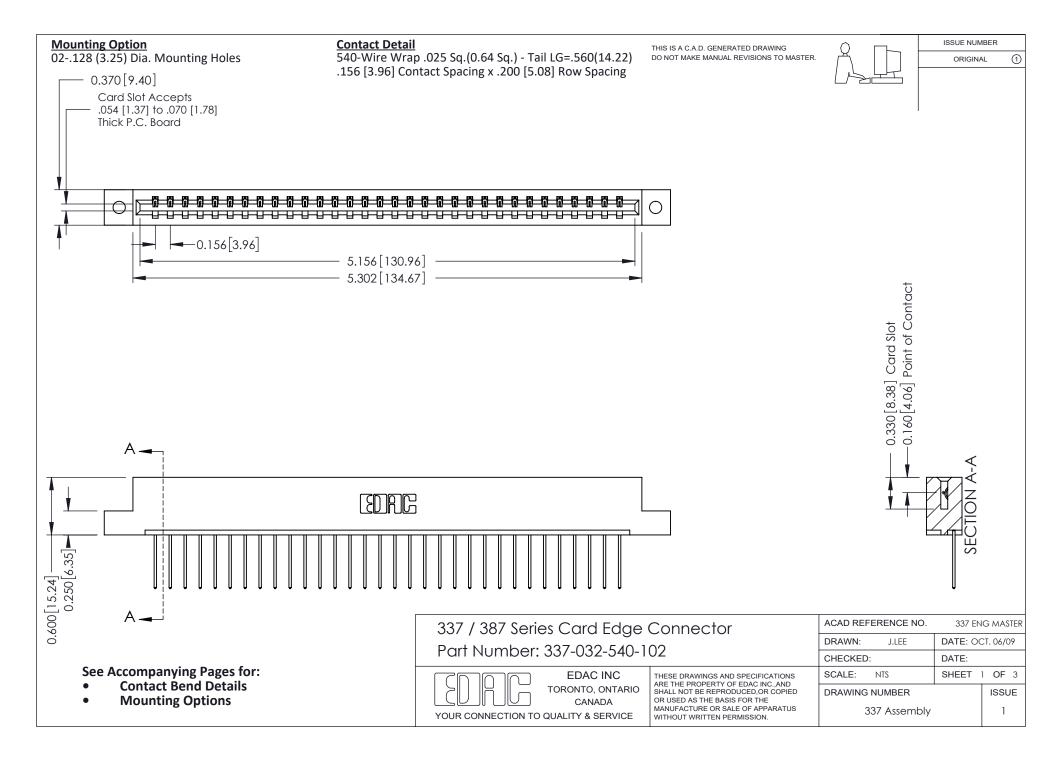

ISSUE NUMBER

ORIGINAL

1



| 337 / 387 Series Card Edge Connector<br>Contact Bend Detail           |                                                                                                                                                                                                  | ACAD REFERENCE NO. 337 E |                  | G MASTER      |
|-----------------------------------------------------------------------|--------------------------------------------------------------------------------------------------------------------------------------------------------------------------------------------------|--------------------------|------------------|---------------|
|                                                                       |