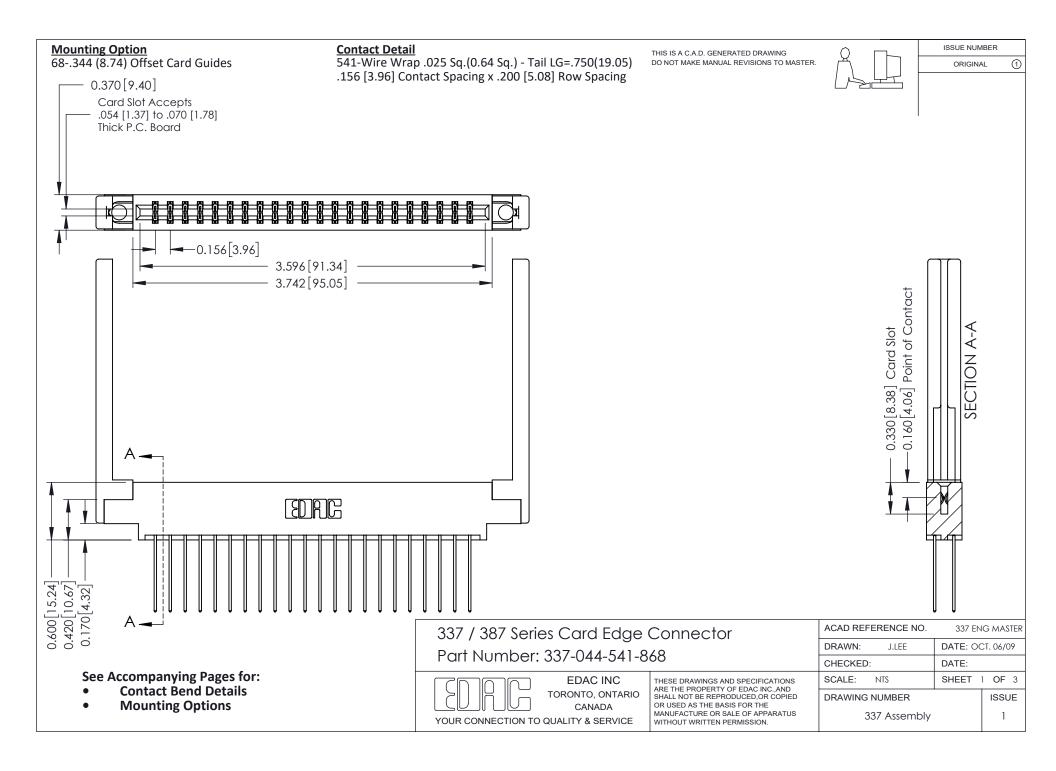

ISSUE NUMBER

ORIGINAL

1

| 337 / 387 Series Card Edge Connector<br>Contact Bend Detail           |                                                                                                                                                                                                  | ACAD REFERENCE NO. 337 E |                  | G MASTER      |
|-----------------------------------------------------------------------|--------------------------------------------------------------------------------------------------------------------------------------------------------------------------------------------------|--------------------------|------------------|---------------|
|                                                                       |                                                                                                                                                                                                  | DRAWN: J.LEE             | DATE: OCT. 06/09 |               |
|                                                                       |                                                                                                                                                                                                  | CHECKED: DATE:           |                  |               |
| EDAC INC TORONTO, ONTARIO CANADA YOUR CONNECTION TO QUALITY & SERVICE | THESE DRAWINGS AND SPECIFICATIONS ARE THE PROPERTY OF EDAC INC.,AND SHALL NOT BE REPRODUCED, OR COPIED OR USED AS THE BASIS FOR THE MANUFACTURE OR SALE OF APPARATUS WITHOUT WRITTEN PERMISSION. | SCALE: NTS               | SHEET            | 2 <b>OF</b> 3 |
|                                                                       |                                                                                                                                                                                                  | DRAWING NUMBER           |                  | ISSUE         |
|                                                                       |                                                                                                                                                                                                  | 337 Assembly             |                  | 1             |