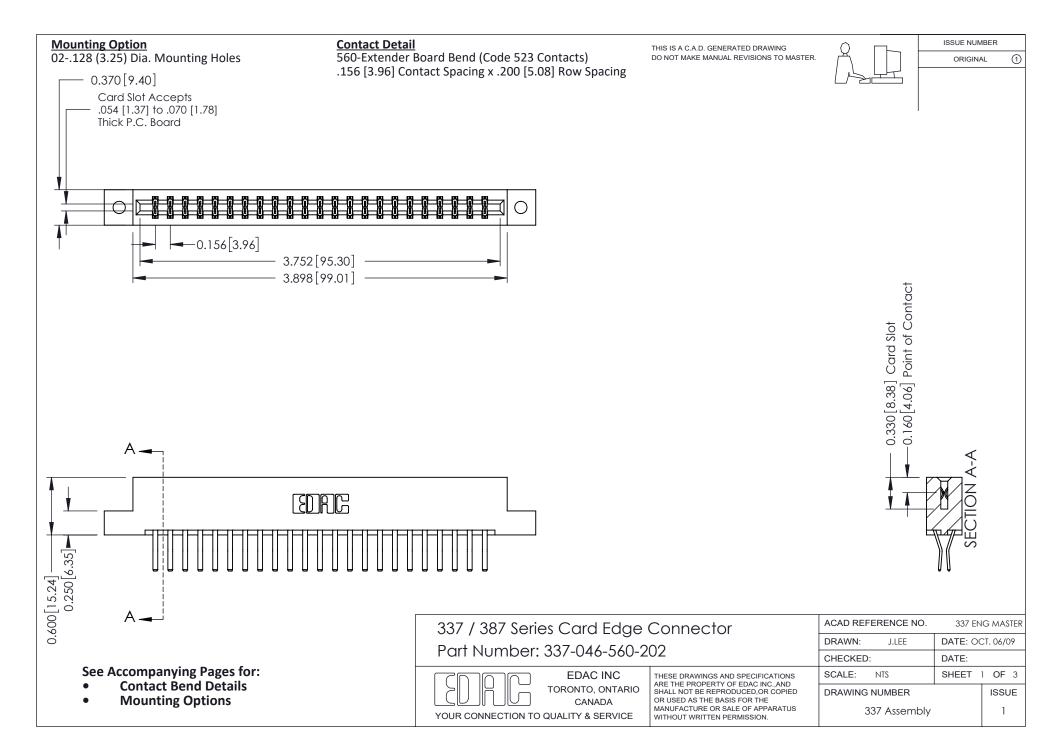

ISSUE NUMBER

ORIGINAL

1

| 337 / 387 Series Card Edge Connector<br>Contact Bend Detail           |                                                                                                                                                                                                  | ACAD REFERENCE NO. 337 E |                  | G MASTER      |
|-----------------------------------------------------------------------|--------------------------------------------------------------------------------------------------------------------------------------------------------------------------------------------------|--------------------------|------------------|---------------|
|                                                                       |                                                                                                                                                                                                  | DRAWN: J.LEE             | DATE: OCT. 06/09 |               |
|                                                                       |                                                                                                                                                                                                  | CHECKED: DATE:           |                  |               |
| EDAC INC TORONTO, ONTARIO CANADA YOUR CONNECTION TO QUALITY & SERVICE | THESE DRAWINGS AND SPECIFICATIONS ARE THE PROPERTY OF EDAC INC.,AND SHALL NOT BE REPRODUCED, OR COPIED OR USED AS THE BASIS FOR THE MANUFACTURE OR SALE OF APPARATUS WITHOUT WRITTEN PERMISSION. | SCALE: NTS               | SHEET            | 2 <b>OF</b> 3 |
|                                                                       |                                                                                                                                                                                                  | DRAWING NUMBER           |                  | ISSUE         |
|                                                                       |                                                                                                                                                                                                  | 337 Assembly             |                  | 1             |