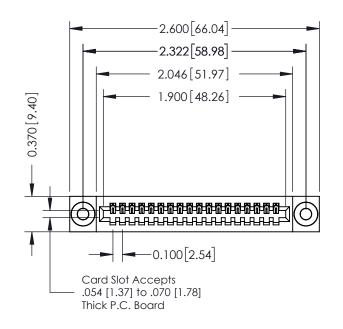

## **See Accompanying Pages for:**

- **Contact Bend Details**
- **Mounting Options**

| 342 / 392 Card Edge Connector |
|-------------------------------|
| Part Number: 342-018-523-103  |

342 ENG MASTER DATE: OCT. 06/09 J.LEE SHEET 1 OF 3 NTS