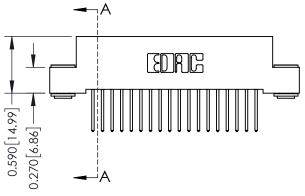

**Mounting Option** 

03-.116 (2.95) I.D. Floating Eyelets

**Contact Detail** 

523-P.C. Tail .025 Sq.(0.64 Sq.) - Tail LG=.400(10.16) .100 [2.54] Contact Spacing x .200 [5.08] Row Spacing





## 0.410[10.41] SECTION A-A

## **See Accompanying Pages for:**

- **Contact Bend Details**
- **Mounting Options**

| 342 / 392 Card Edge Connector |
|-------------------------------|
| Part Number: 342-018-523-103  |



342 ENG MASTER DATE: OCT. 06/09 J.LEE SHEET 1 OF 3 NTS

342 Assembly

THIS IS A C.A.D. GENERATED DRAWING DO NOT MAKE MANUAL REVISIONS TO MASTER. ISSUE NUMBER

ORIGINAL

1



| 342 / 392 Series Card Edge Connector<br>Contact Bend Detail |                                                                                                                                     | ACAD REFERENCE NO. 342 ENG MASTER |             |          |          |
|-------------------------------------------------------------|----------------------------------------------------------------------