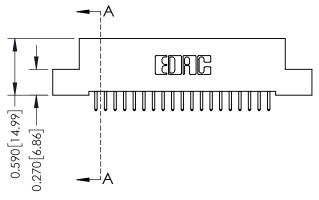

## 0.410[10.41] SECTION A-A

342 ENG MASTER J.LEE DATE: OCT. 06/09 SHEET 1 OF 3 NTS

342 Assembly

THIS IS A C.A.D. GENERATED DRAWING DO NOT MAKE MANUAL REVISIONS TO MASTER. ISSUE NUMBER

ORIGINAL

1

| 342 / 392 Series Card Edge Connector<br>Contact Bend Detail |                                                                                                                                     | ACAD REFERENCE NO. 342 ENG MASTER |             |          |          |
|-------------------------------------------------------------|-------------------------------------------------------------------------------------------------------------------------------------|-----------------------------------|-------------|----------|----------|
|                                                             |                                                                                                                                     | DRAWN:                            | J.LEE       | DATE: OC | T. 06/09 |
|                                                             |                                                                                                                                     | CHECKED:                          |             | DATE:    |          |
| EDAC INC                                                    | ARE THE PROPERTY OF EDAC INC.,AND — SHALL NOT BE REPRODUCED,OR COPIED OR USED AS THE BASIS FOR THE MANUFACTURE OR SALE OF APPARATUS | SCALE:                            | NTS         | SHEET :  | 2 OF 3   |
| TORONTO, ONTARIO                                            |                                                                                                                                     | DRAWING                           | NUMBER      |          | ISSUE    |
| YOUR CONNECTION TO QUALITY & SERVICE                        |                                                                                                                                     | 3                                 | 42 Assembly |          | 1        |