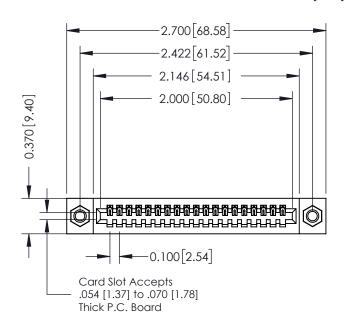

## **See Accompanying Pages for:**

- **Contact Bend Details**
- **Mounting Options**

| 342 / 392 Card Edge Connector |
|-------------------------------|
| Part Number: 342-019-521-107  |

YOUR CONNECTION TO QUALITY & SERVICE

342 ENG MASTER J.LEE DATE: OCT. 06/09 SHEET 1 OF 3 NTS

342 Assembly

THIS IS A C.A.D. GENERATED DRAWING DO NOT MAKE MANUAL REVISIONS TO MASTER. ISSUE NUMBER

ORIGINAL

1

| 342 / 392 Series Card Edge Connector<br>Contact Bend Detail |                                                                                                                                     | ACAD REFERENCE NO. 342 ENG MASTER |             |          |          |
|-------------------------------------------------------------|-------------------------------------------------------------------------------------------------------------------------------------|-----------------------------------|-------------|----------|----------|
|                                                             |                                                                                                                                     | DRAWN:                            | J.LEE       | DATE: OC | T. 06/09 |
|                                                             |                                                                                                                                     | CHECKED:                          |             | DATE:    |          |
| EDAC INC                                                    | ARE THE PROPERTY OF EDAC INC.,AND — SHALL NOT BE REPRODUCED,OR COPIED OR USED AS THE BASIS FOR THE MANUFACTURE OR SALE OF APPARATUS | SCALE:                            | NTS         | SHEET :  | 2 OF 3   |
| TORONTO, ONTARIO                                            |                                                                                                                                     | DRAWING                           | NUMBER      |          | ISSUE    |
| YOUR CONNECTION TO QUALITY & SERVICE                        |                                                                                                                                     | 3                                 | 42 Assembly |          | 1        |