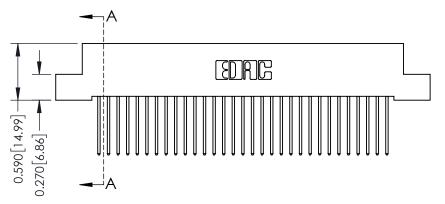

THIS IS A C.A.D. GENERATED DRAWING DO NOT MAKE MANUAL REVISIONS TO MASTER. ISSUE NUMBER

ORIGINAL

1

| 342 / 392 Series Card Edge Connector<br>Contact Bend Detail |                                                                                                                                                                                                  | ACAD REFERENCE NO. 342 ENG MASTER |             |                  |        |
|-------------------------------------------------------------|--------------------------------------------------------------------------------------------------------------------------------------------------------------------------------------------------|-----------------------------------|-------------|------------------|--------|
|                                                             |                                                                                                                                                                                                  | DRAWN:                            | J.LEE       | DATE: OCT. 06/09 |        |
|                                                             |                                                                                                                                                                                                  | CHECKED:                          |             | DATE:            |        |
| TORONTO, ONTARIO                                            | THESE DRAWINGS AND SPECIFICATIONS ARE THE PROPERTY OF EDAC INC. AND SHALL NOT BE REPRODUCED, OR COPIED OR USED AS THE BASIS FOR THE MANUFACTURE OR SALE OF APPARATUS WITHOUT WRITTEN PERMISSION. | SCALE:                            | NTS         | SHEET :          | 2 OF 3 |
|                                                             |                                                                                                                                                                                                  | DRAWING                           | NUMBER      |                  | ISSUE  |
| YOUR CONNECTION TO QUALITY & SERVICE                        |                                                                                                                                                                                                  | 3                                 | 42 Assembly |                  | 1      |