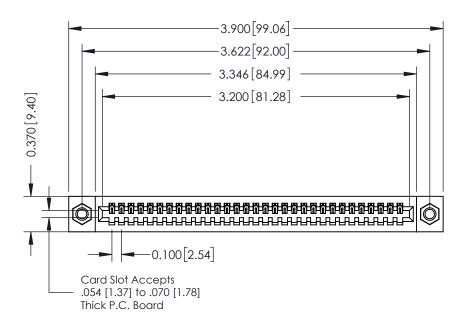

**Mounting Option** 

07-M3-0.5 Metric Threaded Inserts

**Contact Detail** 

540-Wire Wrap .025 Sq.(0.64 Sq.) - Tail LG=.570(14.48) .100 [2.54] Contact Spacing x .200 [5.08] Row Spacing

**See Accompanying Pages for:** 

- **Contact Bend Details**
- **Mounting Options**

342 / 392 Card Edge Connector Part Number: 342-031-540-107

YOUR CONNECTION TO QUALITY & SERVICE

342 ENG MASTER J.LEE DATE: OCT. 06/09 SHEET 1 OF 3

342 Assembly