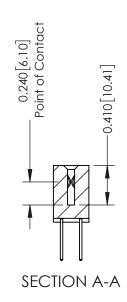

523-P.C. Tail .025 Sq.(0.64 Sq.) - Tail LG=.400(10.16) .100 [2.54] Contact Spacing x .200 [5.08] Row Spacing

## **See Accompanying Pages for:**

- **Contact Bend Details**
- **Mounting Options**

| 342 / 392 Card Edge Connector |
|-------------------------------|
| Part Number: 342-044-523-201  |

YOUR CONNECTION TO QUALITY & SERVICE