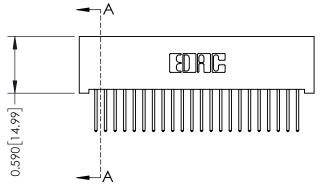

## **See Accompanying Pages for:**

- **Contact Bend Details**
- **Mounting Options**

| 342 / 392 Card Edge Connector |
|-------------------------------|
| Part Number: 342-044-523-201  |

YOUR CONNECTION TO QUALITY & SERVICE