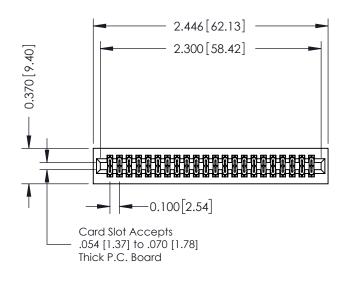

523-P.C. Tail .025 Sq.(0.64 Sq.) - Tail LG=.400(10.16) .100 [2.54] Contact Spacing x .200 [5.08] Row Spacing

## **See Accompanying Pages for:**

- **Contact Bend Details**
- **Mounting Options**

| 342 / 392 Card Edge Connector |
|-------------------------------|
| Part Number: 342-044-523-201  |

YOUR CONNECTION TO QUALITY & SERVICE