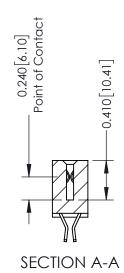

THIS IS A C.A.D. GENERATED DRAWING DO NOT MAKE MANUAL REVISIONS TO MASTER

ISSUE NUMBER

ORIGINAL

1

| 342 / 392 Card Edge Connector<br>Mounting Options |                                                                                                                                                                                                 | ACAD REFERENCE NO. 342 ENG MASTER |                         |        |  |  |
|---------------------------------------------------|-------------------------------------------------------------------------------------------------------------------------------------------------------------------------------------------------|-----------------------------------|-------------------------|--------|--|--|
|                                                   |                                                                                                                                                                                                 | DRAWN: J.LEE                      | DATE: <b>OCT. 06/09</b> |        |  |  |
|                                                   |                                                                                                                                                                                                 | CHECKED:                          | DATE:                   |        |  |  |
| TORONTO, ONTARIO                                  | THESE DRAWINGS AND SPECIFICATIONS ARE THE PROPERTY OF EDAC INC.,AND SHALL NOT BE REPRODUCED,OR COPIED OR USED AS THE BASIS FOR THE MANUFACTURE OR SALE OF APPARATUS WITHOUT WRITTEN PERMISSION. | SCALE: NTS                        | SHEET :                 | 3 OF 3 |  |  |
|                                                   |                                                                                                                                                                                                 | DRAWING NUMBER                    | •                       | ISSUE  |  |  |
| YOUR CONNECTION TO QUALITY & SERVICE              |                                                                                                                                                                                                 | 342 Assembly                      |                         | 1      |  |  |