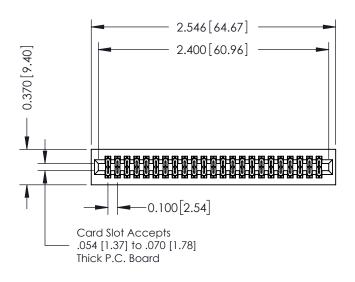

## **See Accompanying Pages for:**

- **Contact Bend Details**
- **Mounting Options**

342 / 392 Card Edge Connector Part Number: 342-046-555-201

YOUR CONNECTION TO QUALITY & SERVICE

342 ENG MASTER J.LEE DATE: OCT. 06/09 SHEET 1 OF 3