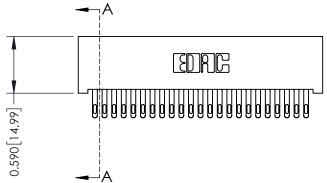

342 Assembly

THIS IS A C.A.D. GENERATED DRAWING DO NOT MAKE MANUAL REVISIONS TO MASTER. ISSUE NUMBER

ORIGINAL

1

| 342 / 392 Series Card Edge Connector<br>Contact Bend Detail |                                                                                                                                                                                                  | ACAD REFERENCE NO. 342 ENG MASTER |             |                  |        |
|-------------------------------------------------------------|--------------------------------------------------------------------------------------------------------------------------------------------------------------------------------------------------|-----------------------------------|-------------|------------------|--------|
|                                                             |                                                                                                                                                                                                  | DRAWN:                            | J.LEE       | DATE: OCT. 06/09 |        |
|                                                             |                                                                                                                                                                                                  | CHECKED:                          |             | DATE:            |        |
| TORONTO, ONTARIO                                            | THESE DRAWINGS AND SPECIFICATIONS ARE THE PROPERTY OF EDAC INC. AND SHALL NOT BE REPRODUCED, OR COPIED OR USED AS THE BASIS FOR THE MANUFACTURE OR SALE OF APPARATUS WITHOUT WRITTEN PERMISSION. | SCALE:                            | NTS         | SHEET :          | 2 OF 3 |
|                                                             |                                                                                                                                                                                                  | DRAWING                           | NUMBER      |                  | ISSUE  |
| YOUR CONNECTION TO QUALITY & SERVICE                        |                                                                                                                                                                                                  | 3                                 | 42 Assembly |                  | 1      |