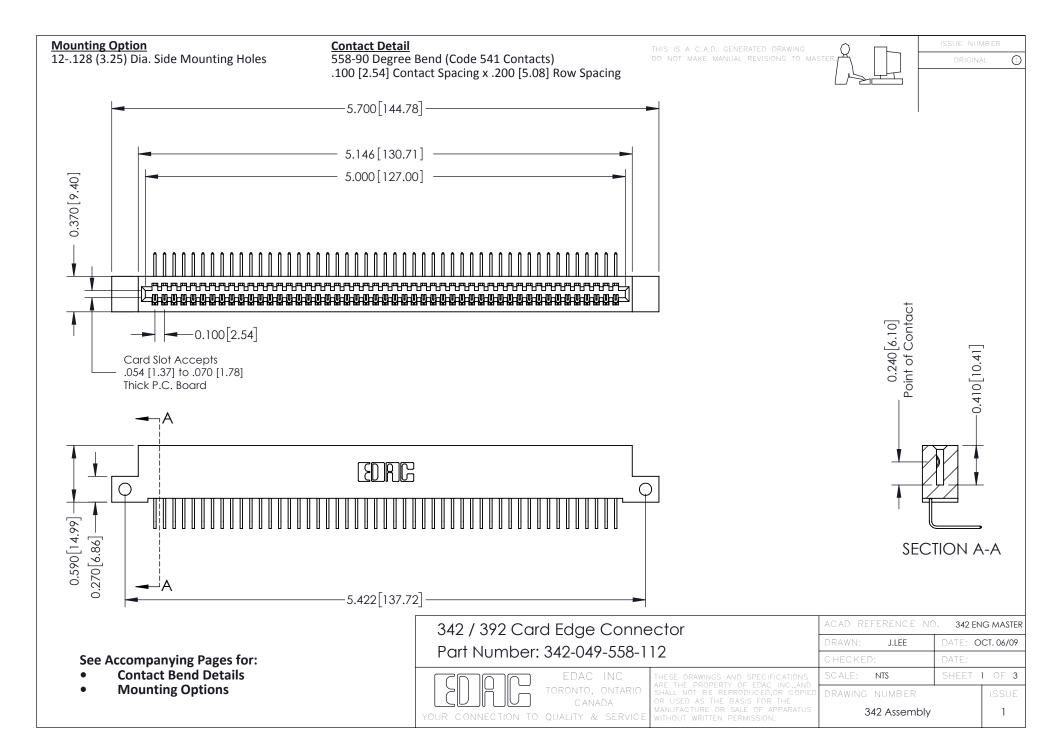

THIS IS A C.A.D. GENERATED DRAWING DO NOT MAKE MANUAL REVISIONS TO MASTER. ISSUE NUMBER

ORIGINAL

1



| 342 / 392 Series Card Edge Connector<br>Contact Bend Detail |                                                                                                                                                                                                  | ACAD REFERENCE NO. 342 ENG MASTER |             |                  |        |
|-------------------------------------------------------------|--------------------------------------------------------------------------------------------------------------------------------------------------------------------------------------------------|-----------------------------------|-------------|------------------|--------|
|