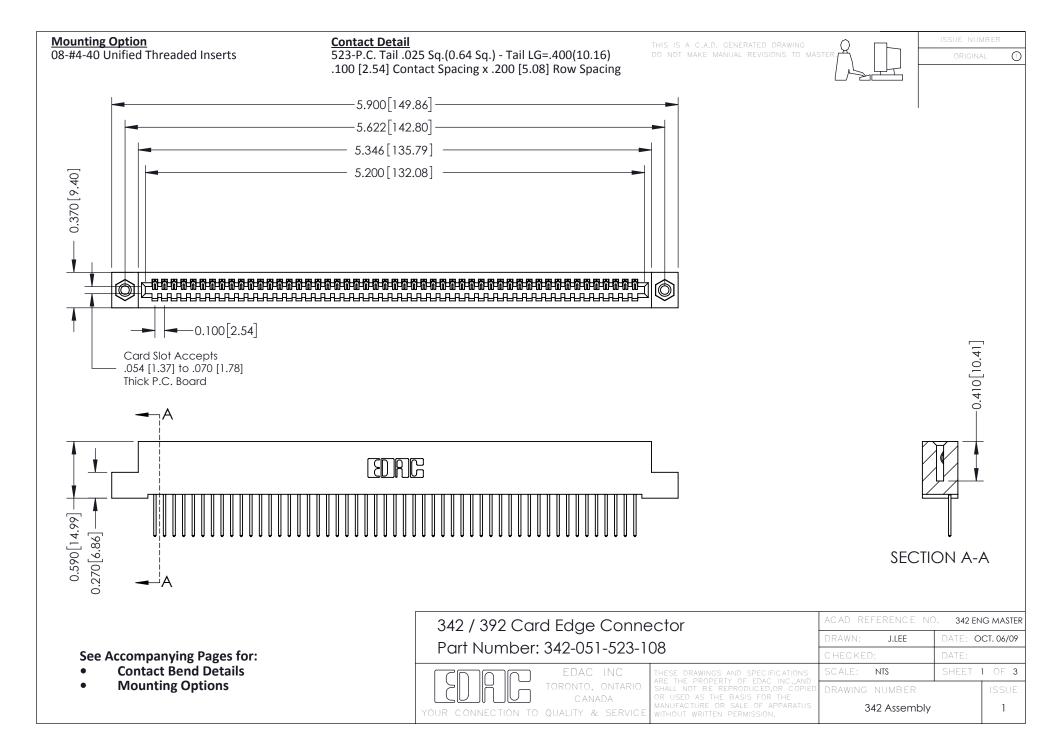

THIS IS A C.A.D. GENERATED DRAWING DO NOT MAKE MANUAL REVISIONS TO MASTER. ISSUE NUMBER

ORIGINAL

1



| 342 / 392 Series Card Edge Connector<br>Contact Bend Detail |                                                                                                                                                                                                  | ACAD REFERENCE NO. 342 ENG MASTER |             |                  |        |
|-------------------------------------------------------------|--------------------------------------------------------------------------------------------------------------------------------------------------------------------------------------------------|-----------------------------------|-------------|------------------|--------|
|