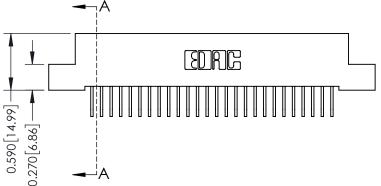

342 ENG MASTER DATE: OCT. 06/09 J.LEE NTS SHEET 1 OF 3

342 Assembly

THIS IS A C.A.D. GENERATED DRAWING DO NOT MAKE MANUAL REVISIONS TO MASTER. ISSUE NUMBER

ORIGINAL

1

| 342 / 392 Series Card Edge Connector<br>Contact Bend Detail |                                                               | ACAD REFERENCE NO. 342 ENG MASTER |             |          |          |
|-------------------------------------------------------------|---------------------------------------------------------------|-----------------------------------|-------------|----------|----------|
|                                                             |                                                               | DRAWN:                            | J.LEE       | DATE: OC | T. 06/09 |
|                                                             |                                                               | CHECKED:                          |             | DATE:    |          |
| EDAC INC                                                    | OR USED AS THE BASIS FOR THE MANUFACTURE OR SALE OF APPARATUS | SCALE:                            | NTS         | SHEET :  | 2 OF 3   |
| TORONTO, ONTARIO                                            |                                                               | DRAWING                           | NUMBER      |          | ISSUE    |
| YOUR CONNECTION TO QUALITY & SERVICE                        |                                                               | 3                                 | 42 Assembly |          | 1        |