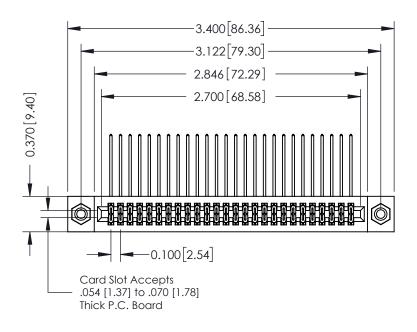

## **See Accompanying Pages for:**

- **Contact Bend Details**
- **Mounting Options**

| 342 / 392 Card Edge Connector |
|-------------------------------|
| Part Number: 342-052-558-208  |

YOUR CONNECTION TO QUALITY & SERVICE

342 ENG MASTER DATE: OCT. 06/09 J.LEE NTS SHEET 1 OF 3

342 Assembly

THIS IS A C.A.D. GENERATED DRAWING DO NOT MAKE MANUAL REVISIONS TO MASTER. ISSUE NUMBER

ORIGINAL

1

| 342 / 392 Series Card Edge Connector<br>Contact Bend Detail |                                                               | ACAD REFERENCE NO. 342 ENG MASTER |             |          |          |
|-------------------------------------------------------------|---------------------------------------------------------------|-----------------------------------|-------------|----------|----------|
|                                                             |                                                               | DRAWN:                            | J.LEE       | DATE: OC | T. 06/09 |
|                                                             |                                                               | CHECKED:                          |             | DATE:    |          |
| EDAC INC                                                    | OR USED AS THE BASIS FOR THE MANUFACTURE OR SALE OF APPARATUS | SCALE:                            | NTS         | SHEET :  | 2 OF 3   |
| TORONTO, ONTARIO                                            |                                                               | DRAWING                           | NUMBER      |          | ISSUE    |
| YOUR CONNECTION TO QUALITY & SERVICE                        |                                                               | 3                                 | 42 Assembly |          | 1        |