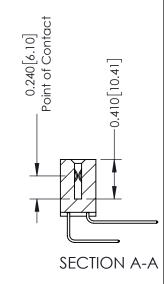

## **Contact Detail**

558-90 Degree Bend (Code 541 Contacts) .100 [2.54] Contact Spacing x .200 [5.08] Row Spacing

342 ENG MASTER DATE: OCT. 06/09 J.LEE NTS SHEET 1 OF 3

342 Assembly

THIS IS A C.A.D. GENERATED DRAWING DO NOT MAKE MANUAL REVISIONS TO MASTER. ISSUE NUMBER

ORIGINAL

1

| 342 / 392 Series Card Edge Connector<br>Contact Bend Detail |                                                               | ACAD REFERENCE NO. 342 ENG MASTER |             |          |          |
|-------------------------------------------------------------|---------------------------------------------------------------|-----------------------------------|-------------|----------|----------|
|                                                             |                                                               | DRAWN:                            | J.LEE       | DATE: OC | T. 06/09 |
|                                                             |                                                               | CHECKED:                          |             | DATE:    |          |
| EDAC INC                                                    | OR USED AS THE BASIS FOR THE MANUFACTURE OR SALE OF APPARATUS | SCALE:                            | NTS         | SHEET :  | 2 OF 3   |
| TORONTO, ONTARIO                                            |                                                               | DRAWING                           | NUMBER      |          | ISSUE    |
| YOUR CONNECTION TO QUALITY & SERVICE                        |                                                               | 3                                 | 42 Assembly |          | 1        |