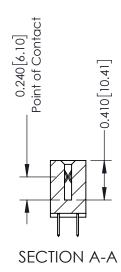

**Mounting Option** 

08-#4-40 Unified Threaded Inserts

**Contact Detail** 

520-P.C. Tail .030x.018(0.76x0.46) - Tail LG=.185(4.70) .100 [2.54] Contact Spacing x .200 [5.08] Row Spacing

**See Accompanying Pages for:** 

342 Assembly

THIS IS A C.A.D. GENERATED DRAWING DO NOT MAKE MANUAL REVISIONS TO MASTER. ISSUE NUMBER

ORIGINAL

1

| 342 / 392 Series Card Edge Connector<br>Contact Bend Detail |                                                                                                                                              | ACAD REFERENCE NO. 342 ENG MASTER |             |          |          |
|-------------------------------------------------------------|----------------------------------------------------------------------------------------------------------------------------------------------|-----------------------------------|-------------|----------|----------|
|                                                             |                                                                                                                                              | DRAWN:                            | J.LEE       | DATE: OC | T. 06/09 |
|                                                             |                                                                                                                                              | CHECKED:                          |             | DATE:    |          |
| EDAC INC                                                    | ARE THE PROPERTY OF EDAC INC.,AND —<br>SHALL NOT BE REPRODUCED,OR COPIED<br>OR USED AS THE BASIS FOR THE<br>MANUFACTURE OR SALE OF APPARATUS | SCALE:                            | NTS         | SHEET :  | 2 OF 3   |
| TORONTO, ONTARIO                                            |                                                                                                                                              | DRAWING                           | NUMBER      |          | ISSUE    |
| YOUR CONNECTION TO QUALITY & SERVICE                        |                                                                                                                                              | 3                                 | 42 Assembly |          | 1        |