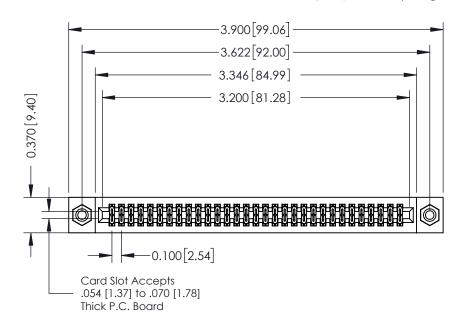

**Mounting Option** 

08-#4-40 Unified Threaded Inserts

**Contact Detail** 

520-P.C. Tail .030x.018(0.76x0.46) - Tail LG=.185(4.70) .100 [2.54] Contact Spacing x .200 [5.08] Row Spacing

**See Accompanying Pages for:** 

- **Contact Bend Details**
- **Mounting Options**

| 342 / 392 Card Edge Connector |
|-------------------------------|
| Part Number: 342-062-520-208  |

YOUR CONNECTION TO QUALITY & SERVICE

342 ENG MASTER J.LEE DATE: OCT. 06/09 NTS SHEET 1 OF 3

342 Assembly

THIS IS A C.A.D. GENERATED DRAWING DO NOT MAKE MANUAL REVISIONS TO MASTER. ISSUE NUMBER

ORIGINAL

1

| 342 / 392 Series Card Edge Connector<br>Contact Bend Detail |                                                                                                                                              | ACAD REFERENCE NO. 342 ENG MASTER |             |          |          |
|-------------------------------------------------------------|----------------------------------------------------------------------------------------------------------------------------------------------|-----------------------------------|-------------|----------|----------|
|                                                             |                                                                                                                                              | DRAWN:                            | J.LEE       | DATE: OC | T. 06/09 |
|                                                             |                                                                                                                                              | CHECKED:                          |             | DATE:    |          |
| EDAC INC                                                    | ARE THE PROPERTY OF EDAC INC.,AND —<br>SHALL NOT BE REPRODUCED,OR COPIED<br>OR USED AS THE BASIS FOR THE<br>MANUFACTURE OR SALE OF APPARATUS | SCALE:                            | NTS         | SHEET :  | 2 OF 3   |
| TORONTO, ONTARIO                                            |                                                                                                                                              | DRAWING                           | NUMBER      |          | ISSUE    |
| YOUR CONNECTION TO QUALITY & SERVICE                        |                                                                                                                                              | 3                                 | 42 Assembly |          | 1        |