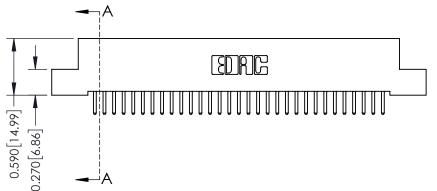

342 Assembly

THIS IS A C.A.D. GENERATED DRAWING DO NOT MAKE MANUAL REVISIONS TO MASTER. ISSUE NUMBER

ORIGINAL

1

| 342 / 392 Series Card Edge Connector<br>Contact Bend Detail |                                                                                                                                              | ACAD REFERENCE NO. 342 ENG MASTER |             |          |          |
|-------------------------------------------------------------|----------------------------------------------------------------------------------------------------------------------------------------------|-----------------------------------|-------------|----------|----------|
|                                                             |                                                                                                                                              | DRAWN:                            | J.LEE       | DATE: OC | T. 06/09 |
|                                                             |                                                                                                                                              | CHECKED:                          |             | DATE:    |          |
| EDAC INC                                                    | ARE THE PROPERTY OF EDAC INC.,AND —<br>SHALL NOT BE REPRODUCED,OR COPIED<br>OR USED AS THE BASIS FOR THE<br>MANUFACTURE OR SALE OF APPARATUS | SCALE:                            | NTS         | SHEET :  | 2 OF 3   |
| TORONTO, ONTARIO                                            |                                                                                                                                              | DRAWING                           | NUMBER      |          | ISSUE    |
| YOUR CONNECTION TO QUALITY & SERVICE                        |                                                                                                                                              | 3                                 | 42 Assembly |          | 1        |