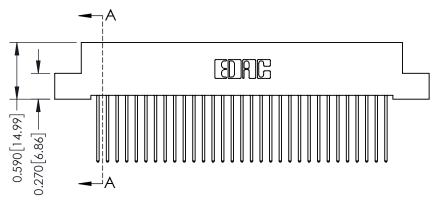

**Mounting Option** 

04-.156 (3.96) Dia. Mounting Holes

## **Contact Detail**

542-Wire Wrap .025 Sq.(0.64 Sq.) - Tail LG=.655(16.64) .100 [2.54] Contact Spacing x .200 [5.08] Row Spacing







## **See Accompanying Pages for:**

- **Contact Bend Details**
- **Mounting Options**

342 / 392 Card Edge Connector Part Number: 342-062-542-204

YOUR CONNECTION TO QUALITY & SERVICE

|  | ACAD REFERENCE NO | 342 ENG MASTER   |  |  |
|--|-------------------|------------------|--|--|
|  | DRAWN: J.LEE      | DATE: OCT. 06/09 |  |  |
|  | CHECKED:          | DATE:            |  |  |
|  | SCALE: NTS        | SHEET 1 OF 3     |  |  |
|  | DRAWING NUMBER    | ISSUE            |  |  |

342 Assembly

THIS IS A C.A.D. GENERATED DRAWING DO NOT MAKE MANUAL REVISIONS TO MASTER. ISSUE NUMBER

ORIGINAL

1



| 342 / 392 Series Card Edge           | ACAD REFERENCE NO. 342 ENG MASTER |          |             |                  |        |
|--------------------------------------|----------------------