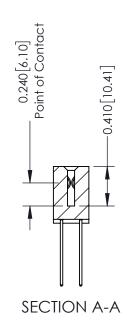

## **Contact Detail**

542-Wire Wrap .025 Sq.(0.64 Sq.) - Tail LG=.655(16.64) .100 [2.54] Contact Spacing x .200 [5.08] Row Spacing