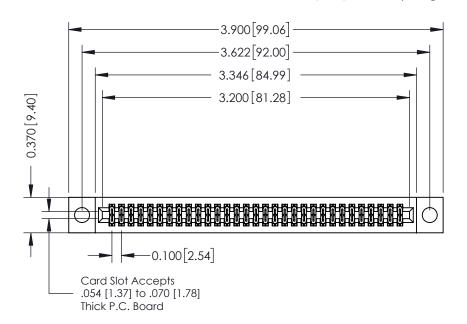

## **See Accompanying Pages for:**

- **Contact Bend Details**
- **Mounting Options**

342 / 392 Card Edge Connector Part Number: 342-062-542-204

YOUR CONNECTION TO QUALITY & SERVICE

|  | ACAD REFERENCE NO | 342 ENG MASTER   |  |  |
|--|-------------------|------------------|--|--|
|  | DRAWN: J.LEE      | DATE: OCT. 06/09 |  |  |
|  | CHECKED:          | DATE:            |  |  |
|  | SCALE: NTS        | SHEET 1 OF 3     |  |  |
|  | DRAWING NUMBER    | ISSUE            |  |  |