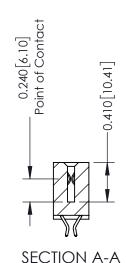

**Mounting Option** 01-No Mounting Lugs **Contact Detail** 

556-Extender Board Bend (Code 520 Contacts) .100 [2.54] Contact Spacing x .200 [5.08] Row Spacing

**See Accompanying Pages for:** 

- **Contact Bend Details**
- **Mounting Options**