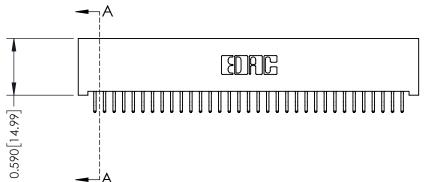

342 / 392 Card Edge Connector Part Number: 342-066-556-201

YOUR CONNECTION TO QUALITY & SERVICE

|   | ACAD REFERENCE NO | 342 ENG MASTER          |
|---|-------------------|-------------------------|
|   | DRAWN: J.LEE      | DATE: <b>OCT. 06/09</b> |
|   | CHECKED:          |                         |
|   | SCALE: NTS        | SHEET 1 OF 3            |
| ) | DRAWING NUMBER    | ISSUE                   |

342 Assembly

THIS IS A C.A.D. GENERATED DRAWING DO NOT MAKE MANUAL REVISIONS TO MASTER. ISSUE NUMBER

ORIGINAL

1

| 342 / 392 Series Card Edge Connector |                                                                                                                                                                                                 |          | ACAD REFERENCE NO. 342 ENG MASTER |                  |        |  |
|--------------------------------------|-------------------------------------------------------------------------------------------------------------------------------------------------------------------------------------------------|----------|-----------------------------------|------------------|--------|--|
| Contact Bend Detail                  |                                                                                                                                                                                                 | DRAWN:   | J.LEE                             | DATE: OCT. 06/09 |        |  |
|                                      |                                                                                                                                                                                                 | CHECKED: |                                   | DATE:            |        |  |
| TORONTO, ONTARIO                     | THESE DRAWINGS AND SPECIFICATIONS ARE THE PROPERTY OF EDAC INC.,AND SHALL NOT BE REPRODUCED,OR COPIED OR USED AS THE BASIS FOR THE MANUFACTURE OR SALE OF APPARATUS WITHOUT WRITTEN PERMISSION. | SCALE:   | NTS                               | SHEET :          | 2 OF 3 |  |
|                                      |                                                                                                                                                                                                 | DRAWING  | NUMBER                            |                  | ISSUE  |  |
| YOUR CONNECTION TO QUALITY & SERVICE |                                                                                                                                                                                                 | 3        | 42 Assembly                       |                  | 1      |  |