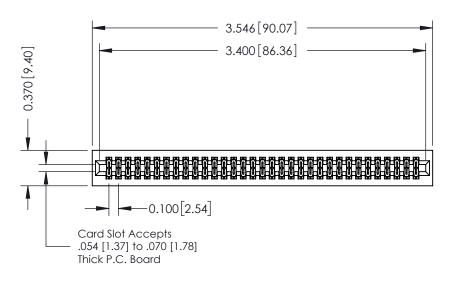

342 / 392 Card Edge Connector Part Number: 342-066-556-201

YOUR CONNECTION TO QUALITY & SERVICE

|   | ACAD REFERENCE NO | 342 ENG MASTER          |
|---|-------------------|-------------------------|
|   | DRAWN: J.LEE      | DATE: <b>OCT. 06/09</b> |
|   | CHECKED:          |                         |
|   | SCALE: NTS        | SHEET 1 OF 3            |
| ) | DRAWING NUMBER    | ISSUE                   |

342 Assembly

THIS IS A C.A.D. GENERATED DRAWING DO NOT MAKE MANUAL REVISIONS TO MASTER. ISSUE NUMBER

ORIGINAL

1

| 342 / 392 Series Card Edge Connector |                                                                                                                                                                                                 |          | ACAD REFERENCE NO. 342 ENG MASTER |                  |        |  |
|--------------------------------------|-------------------------------------------------------------------------------------------------------------------------------------------------------------------------------------------------|----------|-----------------------------------|------------------|--------|--|
| Contact Bend Detail                  |                                                                                                                                                                                                 | DRAWN:   | J.LEE                             | DATE: OCT. 06/09 |        |  |
|                                      |                                                                                                                                                                                                 | CHECKED: |                                   | DATE:            |        |  |
| TORONTO, ONTARIO                     | THESE DRAWINGS AND SPECIFICATIONS ARE THE PROPERTY OF EDAC INC.,AND SHALL NOT BE REPRODUCED,OR COPIED OR USED AS THE BASIS FOR THE MANUFACTURE OR SALE OF APPARATUS WITHOUT WRITTEN PERMISSION. | SCALE:   | NTS                               | SHEET :          | 2 OF 3 |  |
|                                      |                                                                                                                                                                                                 | DRAWING  | NUMBER                            |                  | ISSUE  |  |
| YOUR CONNECTION TO QUALITY & SERVICE |                                                                                                                                                                                                 | 3        | 42 Assembly                       |                  | 1      |  |