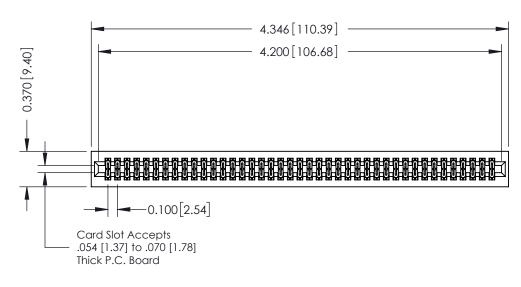

## **See Accompanying Pages for:**

- **Contact Bend Details**
- **Mounting Options**

342 / 392 Card Edge Connector Part Number: 342-082-524-201

YOUR CONNECTION TO QUALITY & SERVICE

342 ENG MASTER J.LEE DATE: OCT. 06/09 SHEET 1 OF 3