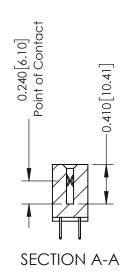

**Mounting Option** 01-No Mounting Lugs **Contact Detail** 

524-P.C. Tail .018 Sq.(0.46 Sq.) - Tail LG=.185(4.70) .100 [2.54] Contact Spacing x .200 [5.08] Row Spacing