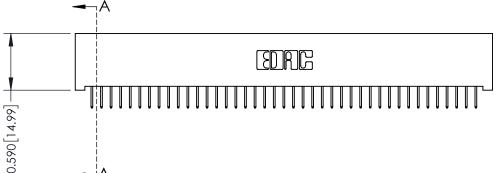

## **See Accompanying Pages for:**

- **Contact Bend Details**
- **Mounting Options**

342 / 392 Card Edge Connector Part Number: 342-082-524-201

YOUR CONNECTION TO QUALITY & SERVICE

342 ENG MASTER J.LEE DATE: OCT. 06/09 SHEET 1 OF 3